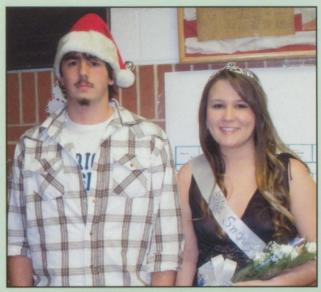

# Homecoming 2006-2007

FOOTBALL HOMECOMING QUEEN Kendell Stuart escorted by Tyler Pennington

FOOTBALL HOMECOMING PRINCESS Danielle May escorted by Thomas Willis

BASKETBALL HOMECOMING QUEEN Adrianna Cox escorted by Justin May

BASKETBALL HOMECOMING PRINCESS Adrianna Hutchens escorted by Tyler Eastep

SNOWFLAKE KING & QUEEN Alex Church & Amanda Sargent