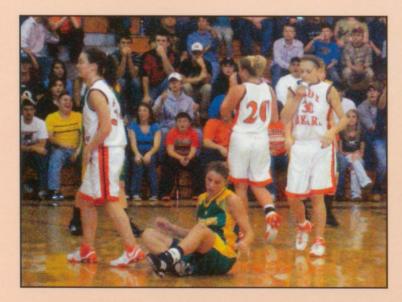

#### VARSITY TEAM

Adrianne Cox, Kayla Kennedy, Mandy Gibson, Kendell Stuart, Erin Stiltner, Jason Lambert-Coach, Cari Neal, Danielle May, Adrianna Hutchins, Morgan Brizendine, Kristin Dunn, Laurel Hankins, Kirby Mustard, Jessica Coburn

SENIOR Kendell Stuart

SENIOR Kayla Kennedy

SENIOR Mandy Gibson