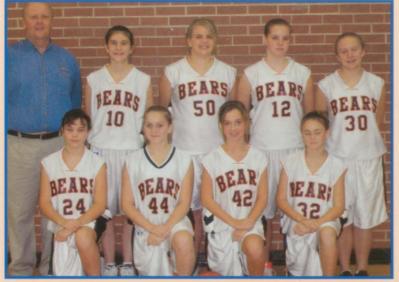

#### VARSITY TEAM

Adrianne Cox, Kayla Kennedy, Mandy Gibson, Kendell Stuart, Erin Stiltner, Jason Lambert-Coach, Cari Neal, Danielle May, Adrianna Hutchins, Morgan Brizendine, Kristin Dunn, Laurel Hankins, Kirby Mustard, Jessica Coburn

SENIOR Kendell Stuart

SENIOR Kayla Kennedy

SENIOR Mandy Gibson