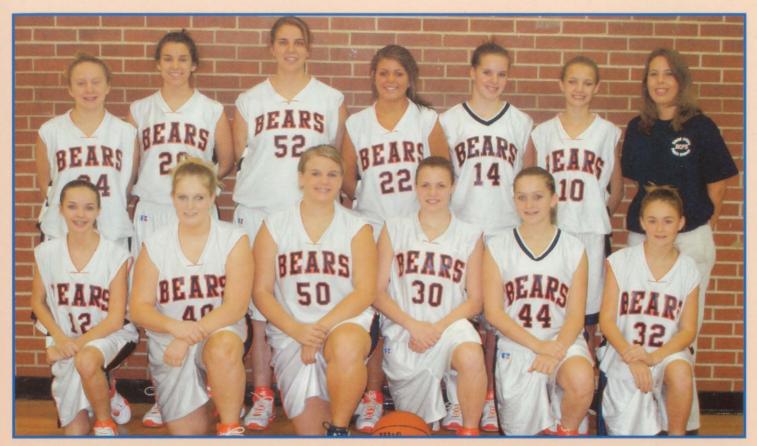

#### VARSITY TEAM

Adam Kirk, Kyle Kennedy, Jacob Mercer, Kristopher Kennedy, Justin May, Josh Shrader, TJ Gill, Shaun Robertson, Korey Kennedy, Jared Hagan, Denver Conley, Ethan Reed, Tyler Eastep, Eric Harless, Nate Gore

SENIOR Nate Gore

#### JUNIOR VARSITY TEAM

Zach Moses, Brandon Agee, Jared Musick, Cory Andrews, Tyler Harless, Chad Havens, Alex Wright, Ben Bradshaw, Nicholas Leighton, Aaron Blankenship, TJ Poynter