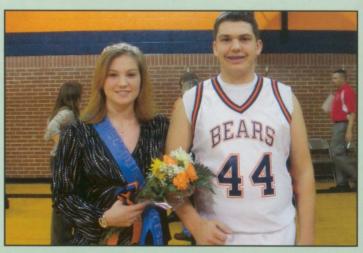

# Homecoming 2006-2007

FOOTBALL HOMECOMING QUEEN Kendell Stuart escorted by Tyler Pennington

FOOTBALL HOMECOMING PRINCESS Danielle May escorted by Thomas Willis

BASKETBALL HOMECOMING QUEEN Adrianna Cox escorted by Justin May

BASKETBALL HOMECOMING PRINCESS Adrianna Hutchens escorted by Tyler Eastep

SNOWFLAKE KING & QUEEN Alex Church & Amanda Sargent