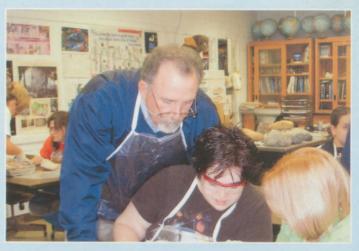

Mr. Thompson observes as the students in Anatomy class dissect fetal pigs.

Mrs. Looney works with Accounting students.

Mrs. Copenhaver discusses health issues with the school nurse.

Mr. Hart assists Travis on his class work.

dissect retai pigs.

Papers are checked by Mr. Bird during English class.

Heather gets help from Ms. Townley on a math problem.

Several students work to prepare food for the MACC match.

"The McGlothlin Foundation wishes to inspire the award recipients so that they can breathe new life into their classrooms, their peers, and indeed the entire school. It is our intent to find the best teachers who are in the classrooms of our region, actually teaching today. We want to recognize their fine work, reward them for it, and by so doing inspire others to the high qualities they exemplify. Certainly, this award will recognize in a rather significant way what we consider one of the most important professions -- and one with so many unsung heroes."