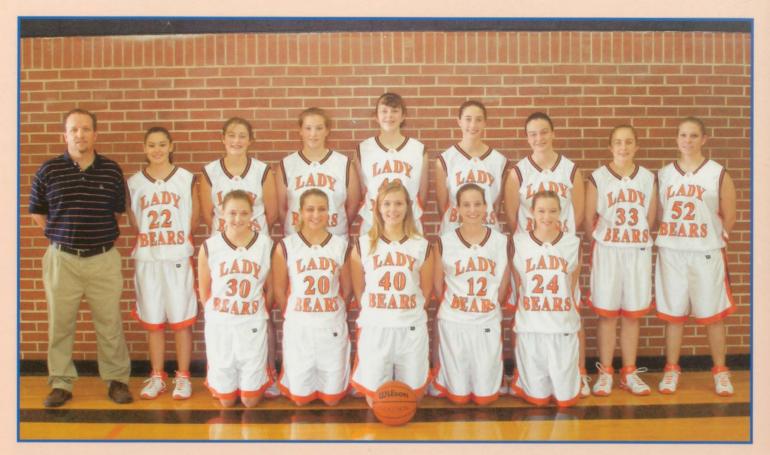

#### VARSITY TEAM

Adrianne Cox, Kayla Kennedy, Mandy Gibson, Kendell Stuart, Erin Stiltner, Jason Lambert-Coach, Cari Neal, Danielle May, Adrianna Hutchins, Morgan Brizendine, Kristin Dunn, Laurel Hankins, Kirby Mustard, Jessica Coburn