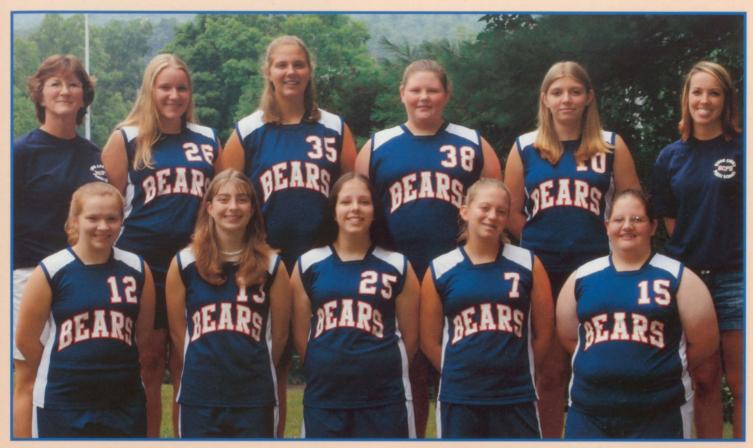

#### VARSITY TEAM

Holly Carver, Danielle May, Jessica Coburn, Cari Neal, Deloras Gregory-Asst. Coach, Anna Michaels, Jamie White, Adrianna Hutchens, Julie Miller-Coach