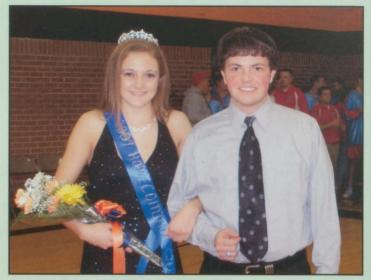

# Homecoming 2006-2007

FOOTBALL HOMECOMING QUEEN Kendell Stuart escorted by Tyler Pennington

FOOTBALL HOMECOMING PRINCESS Danielle May escorted by Thomas Willis

BASKETBALL HOMECOMING QUEEN Adrianna Cox escorted by Justin May

BASKETBALL HOMECOMING PRINCESS Adrianna Hutchens escorted by Tyler Eastep

SNOWFLAKE KING & QUEEN Alex Church & Amanda Sargent