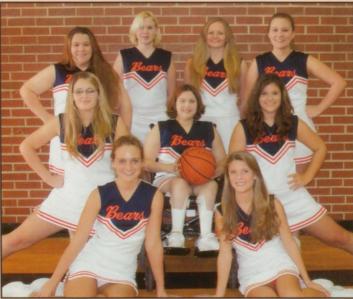

#### VARSITY TEAM

Adrianne Cox, Kayla Kennedy, Mandy Gibson, Kendell Stuart, Erin Stiltner, Jason Lambert-Coach, Cari Neal, Danielle May, Adrianna Hutchins, Morgan Brizendine, Kristin Dunn, Laurel Hankins, Kirby Mustard, Jessica Coburn

SENIOR Kendell Stuart

SENIOR Kayla Kennedy

SENIOR Mandy Gibson