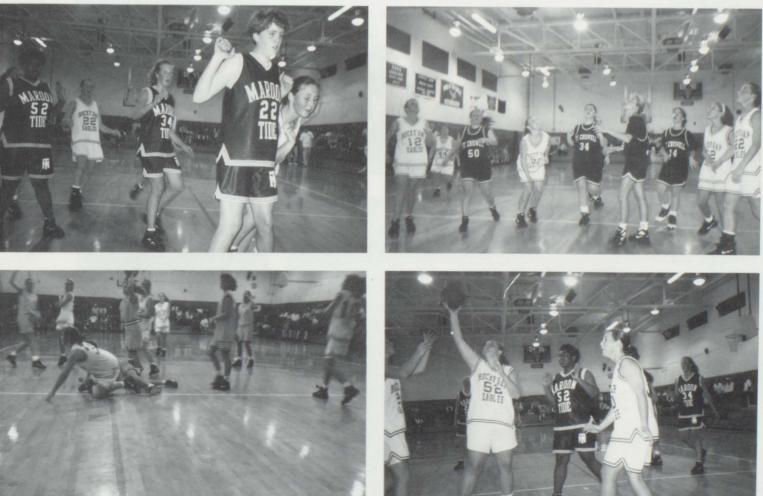

### **Boys Varsity Basketball**

Front: Josh Havens, Damon Clark, George VanBlaricom, Joe Lambert, Matthew Akers Back: Brian Payne, Nick Bruffey, Eric Johnson Nathan Blessing, Will Dodson, J.R. Jutzel, Steve Black, William Leighton

### **Girls Varsity Basketball**

Captains: Liwana DeAtley, Katie Lewis

Back Melissa Leedy, Sarah Burge, Vicki Wyatt, Amanda Clark, Michelle Sarver, Robin Lambert Not Pictured: Tabatha Steffey

Liwana DeAtley Years Played: 3 Height: 5ft 11in. Position: Center & Forward

Katie Lewis Years Played: 5 Height: 5ft 6in. Position: Forward

Robin Lambert Years Played: 1 Height: 5ft 5in. Position: Guard

Tabatha Stettey Years Played: 1 Height: 5ft 3in. Position: Guard

Amanda Clark Years Played: 4 Height: 5ft 9in. Position: Guard & Forward

Michelle Sarver Years Played: 4 Height: 5ft. 9in. Position: Guard & Forward

Sarah Burge Years Played: 3 Height: 5ft 5in. Position: Guard & Forward

Vicki Wyatt Years Played: 4 Height: 5ft 5in. Position: Forward & Center

Melissa Leedy Years Played: 3 Height: 5ft 4in. Position: Guard

### **Boys JV Basketball**

Front: Derrick Hall, Adam Akers, Austin White, JD Wall Back: Joey Dykes, Michael Nelson, Kenneth Shrader, Micheal Kidd, Jason Sarver, Joch Belcher

### **Girls JV Basketball**

Captains: Jamie Johnston, Sarah French Back: Lisa Cibean, Tasaa

Back: Lisa Gibson, Tessa Andrews, Nancy Parnell, Courtney Longworth, Sarah Boone, Kelly Lambert, Constance Whitt