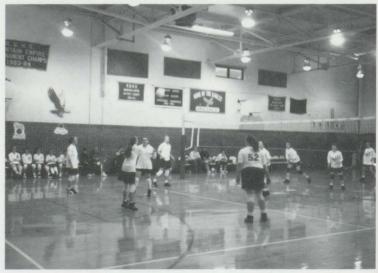

# **Varsity Volleyball**

Captains: Michelle Sarver, Tracy Lambert

Back: Kathy Starks, Tessa Andrews, Melissa Leedy, Sarah French, Jessica Jackson, Courtney Longworth, Tonya Bradshaw, Misty Reed, Vicki Wyatt