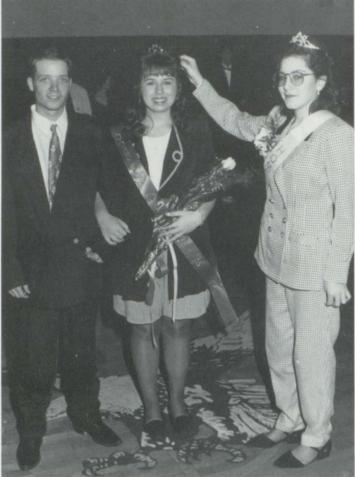

# **Basketball Homecoming '95-96**

Homecoming Queen Ashley Akers escorted by Joe Lambert Homecoming Princess Tonya Bradshaw escorted by Steven Black Senior Contestants Hope Shrader, Katie Lewis Junior Contestants Amy Kitts, Vicki Wyatt