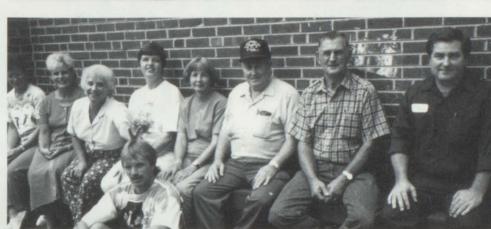

Eva Tuggle, Gerri Stowers, Mary Puckett, Barbara Caudill, Virginia Morehead

L u n S C t h a r f 0 f 0 m

Front: Randy Johnson, Roger Sheets, Margaret Davidson Back: Marvin Carver, Jim Sheets, Judy Tolbert, Shirley Harless, Flora Herner, Gerri Stowers Not Pictured: Marlene

Havens, Richard Neal

Sammy Dent, Gaye Dalton, Johnny Hull

Jack Fain, Maintenance Supervisor

B

u

S

D

r