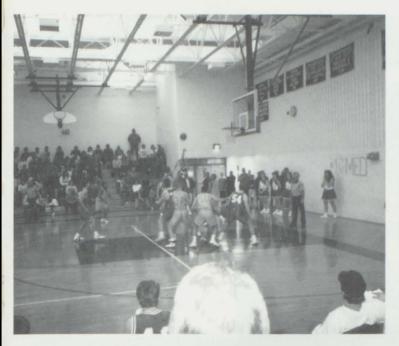

# **Varsity Football**

First Row: David Blankenship, Jason Handcock, Todd Morehead, Jody Lambert, J.B. Lambert, Jacob Scott, John-Michael Newberry Second Row: Nick Bruffey, Jeremy Neal, Lee Hankins, Smokey Parmenter, Mike Munsey, Ben Chewning, Phillip Reed, William Leighton Third Row: Chris Beamen, Matthew French, Keith Bourne, Andy Selfe, Eric Miller, Eric Johnson, Derek De-Hart