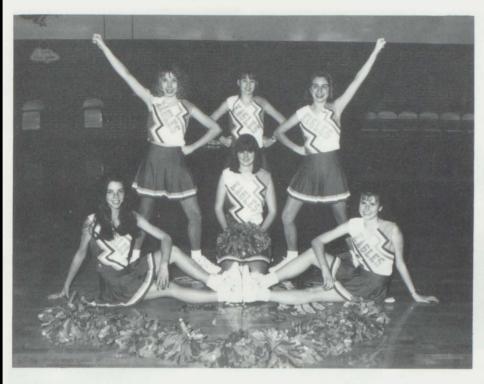

### **Varsity Cheerleaders**

Front: Hope Shrader, Andrea Bruffey, Mary Beth Pennington, Samantha Horne Back: Amy Kitts, Vicki Wyatt, Tonya Bradshaw, Kathy Starks

70

B A r n d r u f f e e a V

S а H m 0 а r n n t e h a

P M e а n r n y i n В g e t t 0 h

n

S h Η r 0 a p e d e

r