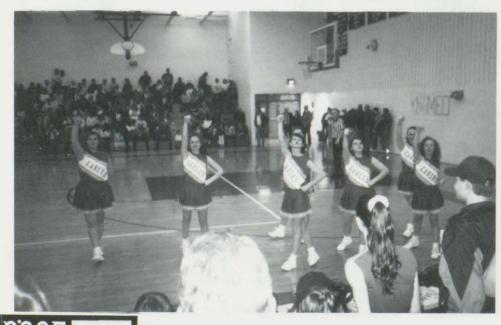

### **Varsity Cheerleaders**

Front: Hope Shrader, Andrea Bruffey, Mary Beth Pennington, Samantha Horne Back: Amy Kitts, Vicki Wyatt, Tonya Bradshaw, Kathy Starks

70

B A r n d r u f f e e a V

S а H m 0 а r n n t e h a

P M e а n r n y i n В g e t t 0 h

n

S h Η r 0 a p e d e

r

# JV & 8th Grade Cheerleaders

JV

Front: Sara Boone, Courtney Brizendine Middle: Cassandra Kelley Back: Lisa Gibson, Jessica Jackson, Misty Balas

8th Grade Front: Jamie Price, Kelly Lambert, Tonia White Back: Cynthia Akers, Kara Perkins, Sheila Bailey