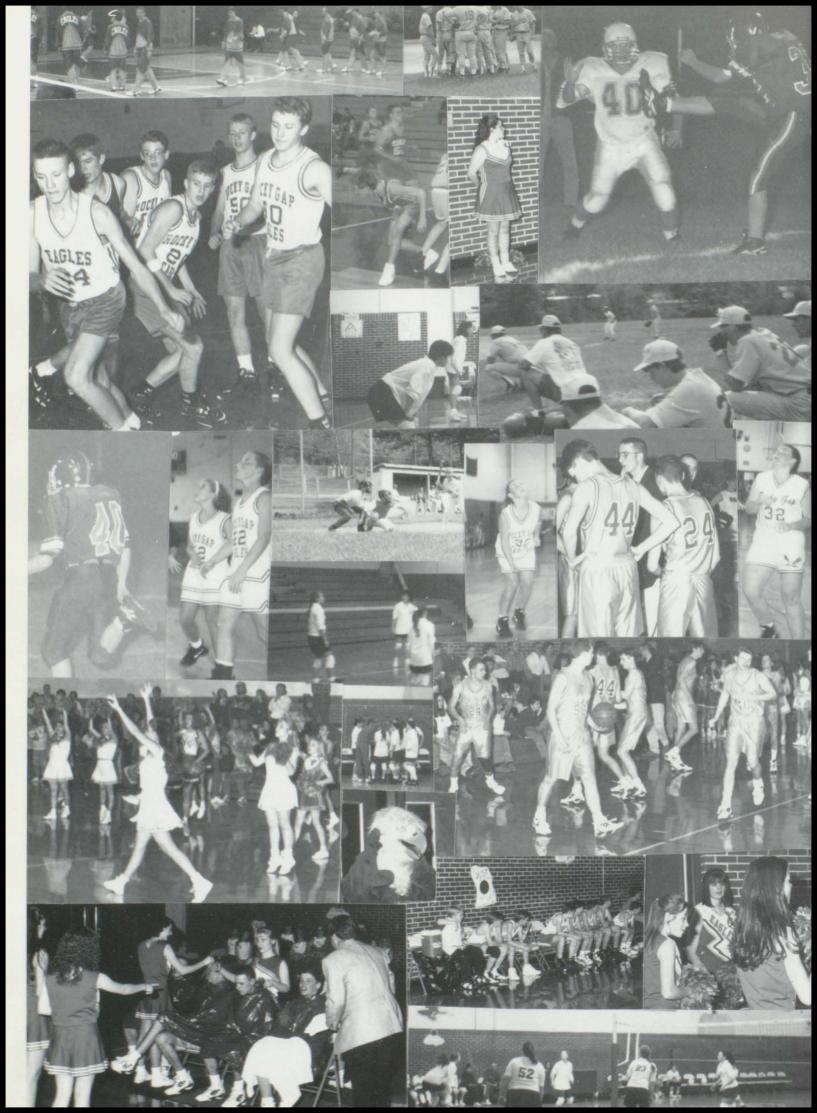

# SPORTS 2TAOQ2

IT IS

### **Boys Varsity Basketball**

Front: Josh Havens, Damon Clark, George VanBlaricom, Joe Lambert, Matthew Akers Back: Brian Payne, Nick Bruffey, Eric Johnson Nathan Blessing, Will Dodson, J.R. Jutzel, Steve Black, William Leighton

## **Go Eagles**

### **Girls Varsity Basketball**

Captains: Liwana DeAtley, Katie Lewis

Back Melissa Leedy, Sarah Burge, Vicki Wyatt, Amanda Clark, Michelle Sarver, Robin Lambert Not Pictured: Tabatha Steffey

Liwana DeAtley Years Played: 3 Height: 5ft 11in. Position: Center & Forward

### **Varsity Cheerleaders**

Front: Hope Shrader, Andrea Bruffey, Mary Beth Pennington, Samantha Horne Back: Amy Kitts, Vicki Wyatt, Tonya Bradshaw, Kathy Starks

70

B A r n d r u f f e e a V

S а H m 0 а r n n t e h a

# **Varsity Volleyball**

Captains: Michelle Sarver, Tracy Lambert

Back: Kathy Starks, Tessa Andrews, Melissa Leedy, Sarah French, Jessica Jackson, Courtney Longworth, Tonya Bradshaw, Misty Reed, Vicki Wyatt

### **Football Cheerleaders**

Varsity Football Cheerleaders

Front: Leslie Kelley, Andrea Bruffey Back: Debbie Munsey, Mary Beth Pennington

JV Football Cheerleaders

Front: Heather Stiltner Middle: Stella Riggs Back: Missy Woods, Mandy Jones

# **Varsity Football**

First Row: David Blankenship, Jason Handcock, Todd Morehead, Jody Lambert, J.B. Lambert, Jacob Scott, John-Michael Newberry Second Row: Nick Bruffey, Jeremy Neal, Lee Hankins, Smokey Parmenter, Mike Munsey, Ben Chewning, Phillip Reed, William Leighton Third Row: Chris Beamen, Matthew French, Keith Bourne, Andy Selfe, Eric Miller, Eric Johnson, Derek De-Hart