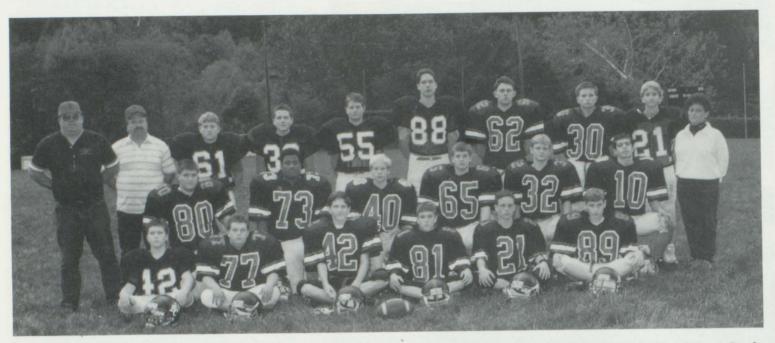

# **Varsity Football**

First Row: David Blankenship, Jason Handcock, Todd Morehead, Jody Lambert, J.B. Lambert, Jacob Scott, John-Michael Newberry Second Row: Nick Bruffey, Jeremy Neal, Lee Hankins, Smokey Parmenter, Mike Munsey, Ben Chewning, Phillip Reed, William Leighton Third Row: Chris Beamen, Matthew French, Keith Bourne, Andy Selfe, Eric Miller, Eric Johnson, Derek De-Hart