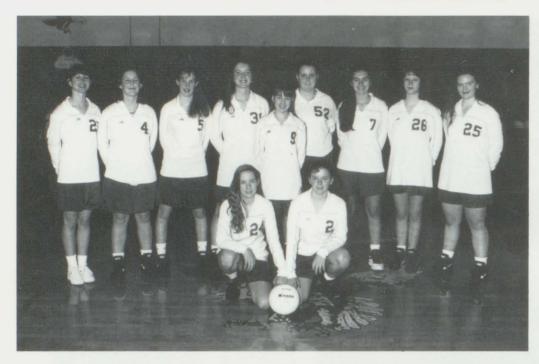

# **Varsity Volleyball**

Captains: Michelle Sarver, Tracy Lambert

Back: Kathy Starks, Tessa Andrews, Melissa Leedy, Sarah French, Jessica Jackson, Courtney Longworth, Tonya Bradshaw, Misty Reed, Vicki Wyatt