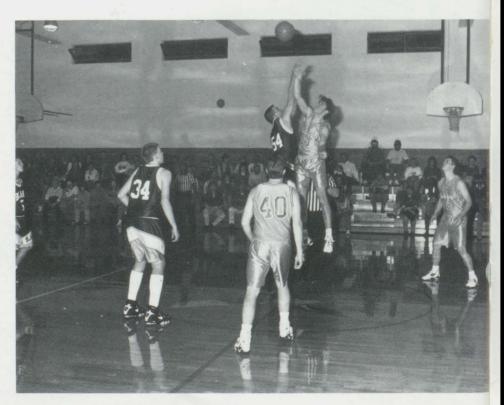

### **Boys Varsity Basketball**

Front: Josh Havens, Damon Clark, George VanBlaricom, Joe Lambert, Matthew Akers Back: Brian Payne, Nick Bruffey, Eric Johnson Nathan Blessing, Will Dodson, J.R. Jutzel, Steve Black, William Leighton