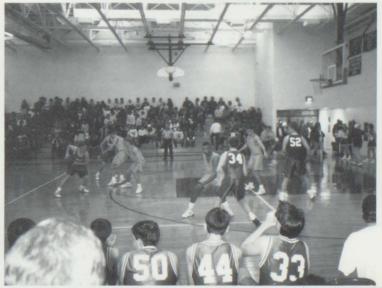

### **Boys Varsity Basketball**

Front: Josh Havens, Damon Clark, George VanBlaricom, Joe Lambert, Matthew Akers Back: Brian Payne, Nick Bruffey, Eric Johnson Nathan Blessing, Will Dodson, J.R. Jutzel, Steve Black, William Leighton