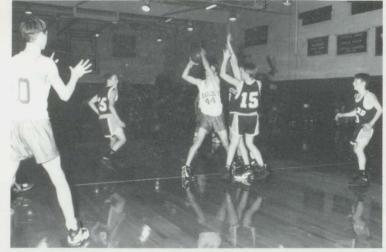

### **Boys Varsity Basketball**

Front: Josh Havens, Damon Clark, George VanBlaricom, Joe Lambert, Matthew Akers Back: Brian Payne, Nick Bruffey, Eric Johnson Nathan Blessing, Will Dodson, J.R. Jutzel, Steve Black, William Leighton