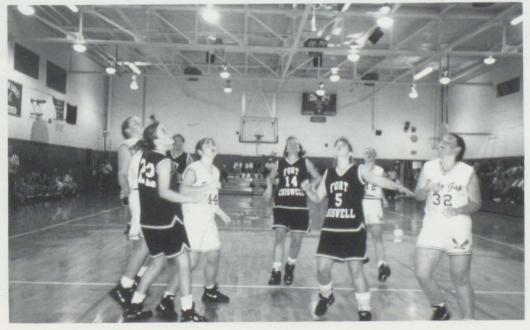

### **Boys Varsity Basketball**

Front: Josh Havens, Damon Clark, George VanBlaricom, Joe Lambert, Matthew Akers Back: Brian Payne, Nick Bruffey, Eric Johnson Nathan Blessing, Will Dodson, J.R. Jutzel, Steve Black, William Leighton

## **Go Eagles**