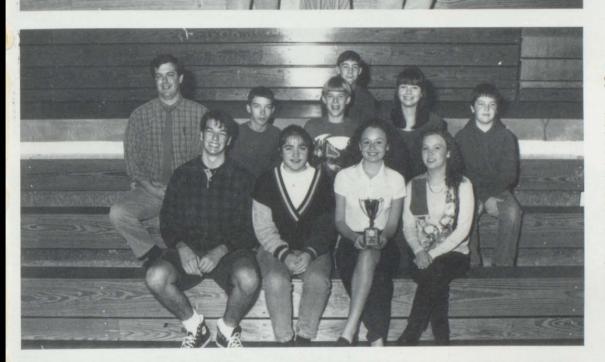

# SENIORS 2801132

1

PAGE

13

#### LOYALTY

He may be six kinds of a liar, He may be ten kinds of a fool, He may be a wicked highflyer Beyond any reason or rule; There may be a shadow above him Of ruin and woes to impend, And I may not respect, but I love him, Because — well, because he's my friend.

I criticize him but I do it In just a frank, comradely key, And back-biting gossips will rue it If ever they knock him to me! I never make diagrams of him, No maps of his soul have I penned; I don't analyze — I just love him, Because — well, because he's my friend. Berton Braley Class Officers Nathan Blessing — President George VanBlaricom — Vice President Ashley Akers — Secretary Samantha Horne — Treasurer