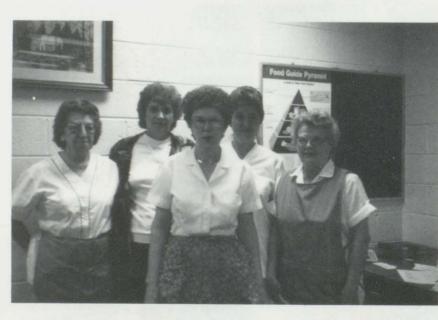

Eva Tuggle, Gerri Stowers, Mary Puckett, Barbara Caudill, Virginia Morehead

L u n S C t h a r f 0 f 0 m

Front: Randy Johnson, Roger Sheets, Margaret Davidson Back: Marvin Carver, Jim Sheets, Judy Tolbert, Shirley Harless, Flora Herner, Gerri Stowers Not Pictured: Marlene

Havens, Richard Neal

Sammy Dent, Gaye Dalton, Johnny Hull

Jack Fain, Maintenance Supervisor

B

u

S

D

r