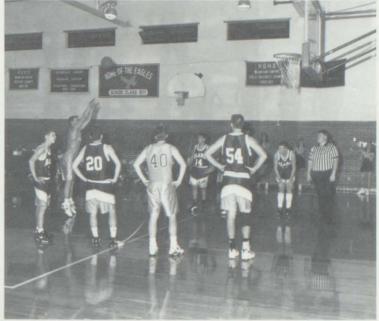

### **Boys Varsity Basketball**

Front: Josh Havens, Damon Clark, George VanBlaricom, Joe Lambert, Matthew Akers Back: Brian Payne, Nick Bruffey, Eric Johnson Nathan Blessing, Will Dodson, J.R. Jutzel, Steve Black, William Leighton