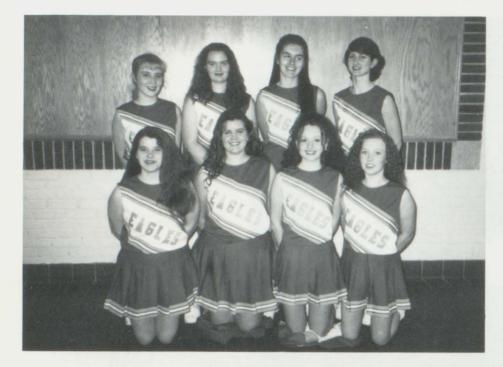

### **Varsity Cheerleaders**

Front: Hope Shrader, Andrea Bruffey, Mary Beth Pennington, Samantha Horne Back: Amy Kitts, Vicki Wyatt, Tonya Bradshaw, Kathy Starks

70

B A r n d r u f f e e a V

S а H m 0 а r n n t e h a

P M e а n r n y i n В g e t t 0 h

n

S h Η r 0 a p e d e

r