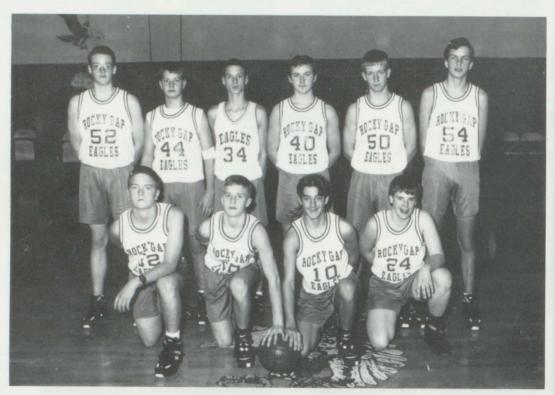

### **Boys Varsity Basketball**

Front: Josh Havens, Damon Clark, George VanBlaricom, Joe Lambert, Matthew Akers Back: Brian Payne, Nick Bruffey, Eric Johnson Nathan Blessing, Will Dodson, J.R. Jutzel, Steve Black, William Leighton