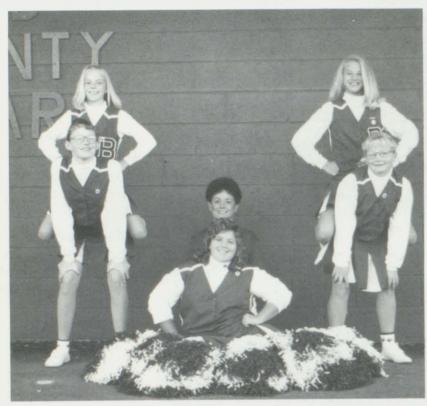

### **Varsity Cheerleaders**

Front: Hope Shrader, Andrea Bruffey, Mary Beth Pennington, Samantha Horne Back: Amy Kitts, Vicki Wyatt, Tonya Bradshaw, Kathy Starks

70

B A r n d r u f f e e a V

S а H m 0 а r n n t e h a

P M e а n r n y i n В g e t t 0 h

n

S h Η r 0 a p e d e

r