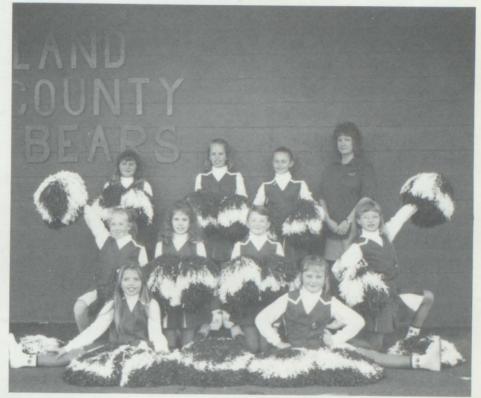

# JV & 8th Grade Cheerleaders

JV

Front: Sara Boone, Courtney Brizendine Middle: Cassandra Kelley Back: Lisa Gibson, Jessica Jackson, Misty Balas

8th Grade Front: Jamie Price, Kelly Lambert, Tonia White Back: Cynthia Akers, Kara Perkins, Sheila Bailey