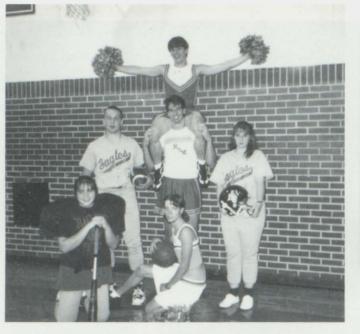

### **Varsity Cheerleaders**

Front: Hope Shrader, Andrea Bruffey, Mary Beth Pennington, Samantha Horne Back: Amy Kitts, Vicki Wyatt, Tonya Bradshaw, Kathy Starks

70

B A r n d r u f f e e a V

S а H m 0 а r n n t e h a

P M e а n r n y i n В g e t t 0 h

n

S h Η r 0 a p e d e

r