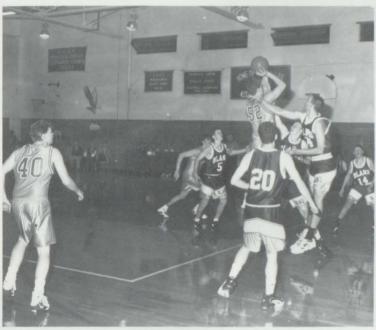

### **Boys Varsity Basketball**

Front: Josh Havens, Damon Clark, George VanBlaricom, Joe Lambert, Matthew Akers Back: Brian Payne, Nick Bruffey, Eric Johnson Nathan Blessing, Will Dodson, J.R. Jutzel, Steve Black, William Leighton