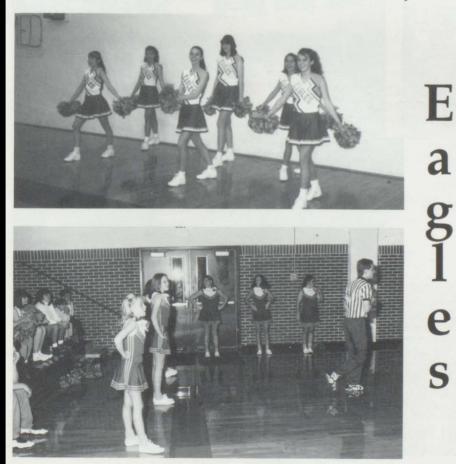

### **Varsity Cheerleaders**

Front: Hope Shrader, Andrea Bruffey, Mary Beth Pennington, Samantha Horne Back: Amy Kitts, Vicki Wyatt, Tonya Bradshaw, Kathy Starks

70

B A r n d r u f f e e a V

S а H m 0 а r n n t e h a

P M e а n r n y i n В g e t t 0 h

n

S h Η r 0 a p e d e

r