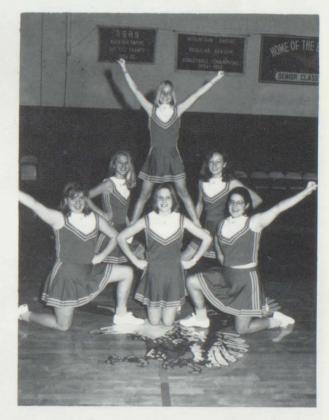

### **Varsity Cheerleaders**

Front: Hope Shrader, Andrea Bruffey, Mary Beth Pennington, Samantha Horne Back: Amy Kitts, Vicki Wyatt, Tonya Bradshaw, Kathy Starks

70

B A r n d r u f f e e a V

S а H m 0 а r n n t e h a

P M e а n r n y i n В g e t t 0 h

n

S h Η r 0 a p e d e

r