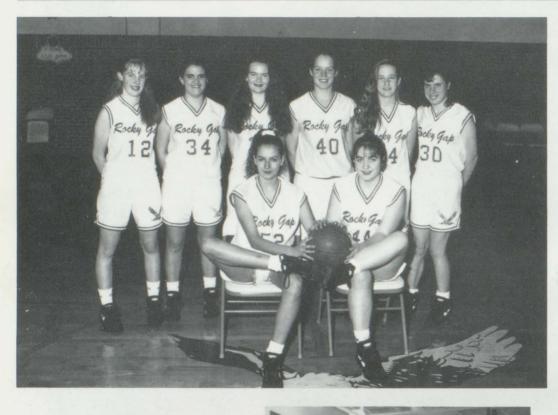

### **Girls Varsity Basketball**

Captains: Liwana DeAtley, Katie Lewis

Back Melissa Leedy, Sarah Burge, Vicki Wyatt, Amanda Clark, Michelle Sarver, Robin Lambert Not Pictured: Tabatha Steffey

Liwana DeAtley Years Played: 3 Height: 5ft 11in. Position: Center & Forward

Katie Lewis Years Played: 5 Height: 5ft 6in. Position: Forward

Robin Lambert Years Played: 1 Height: 5ft 5in. Position: Guard

Tabatha Stettey Years Played: 1 Height: 5ft 3in. Position: Guard

Amanda Clark Years Played: 4 Height: 5ft 9in. Position: Guard & Forward

Michelle Sarver Years Played: 4 Height: 5ft. 9in. Position: Guard & Forward

Sarah Burge Years Played: 3 Height: 5ft 5in. Position: Guard & Forward

Vicki Wyatt Years Played: 4 Height: 5ft 5in. Position: Forward & Center

Melissa Leedy Years Played: 3 Height: 5ft 4in. Position: Guard