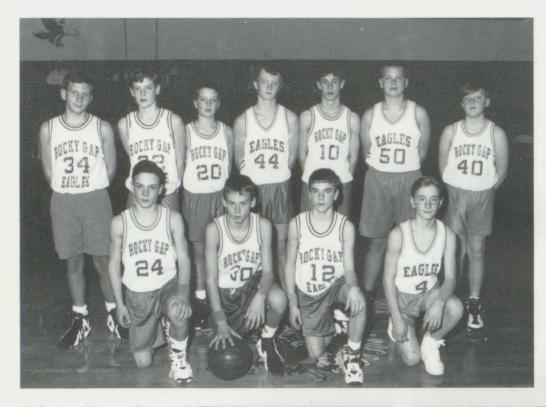

### **Boys Varsity Basketball**

Front: Josh Havens, Damon Clark, George VanBlaricom, Joe Lambert, Matthew Akers Back: Brian Payne, Nick Bruffey, Eric Johnson Nathan Blessing, Will Dodson, J.R. Jutzel, Steve Black, William Leighton