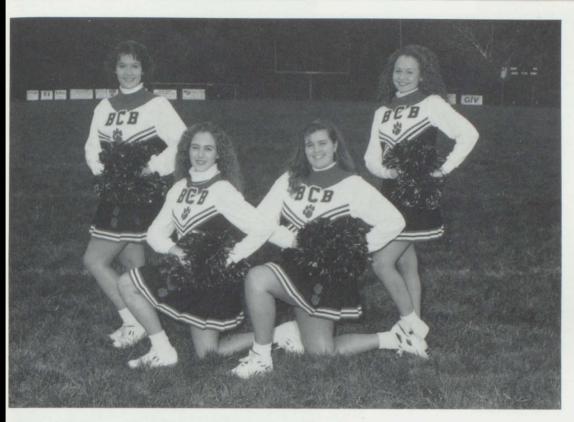

### **Varsity Cheerleaders**

Front: Hope Shrader, Andrea Bruffey, Mary Beth Pennington, Samantha Horne Back: Amy Kitts, Vicki Wyatt, Tonya Bradshaw, Kathy Starks

70

B A r n d r u f f e e a V

S а H m 0 а r n n t e h a