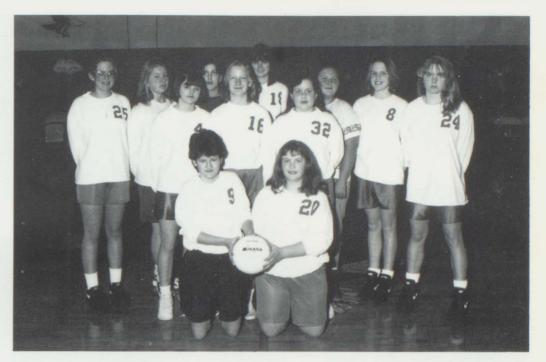

# **Varsity Volleyball**

Captains: Michelle Sarver, Tracy Lambert

Back: Kathy Starks, Tessa Andrews, Melissa Leedy, Sarah French, Jessica Jackson, Courtney Longworth, Tonya Bradshaw, Misty Reed, Vicki Wyatt