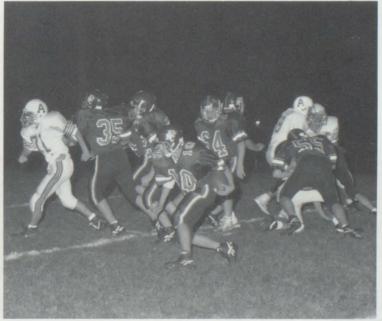

# **Varsity Football**

First Row: David Blankenship, Jason Handcock, Todd Morehead, Jody Lambert, J.B. Lambert, Jacob Scott, John-Michael Newberry Second Row: Nick Bruffey, Jeremy Neal, Lee Hankins, Smokey Parmenter, Mike Munsey, Ben Chewning, Phillip Reed, William Leighton Third Row: Chris Beamen, Matthew French, Keith Bourne, Andy Selfe, Eric Miller, Eric Johnson, Derek De-Hart