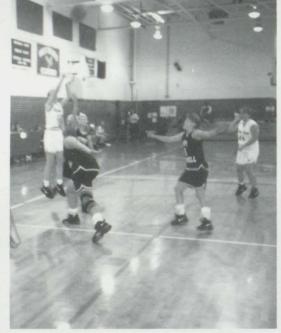

### **Boys Varsity Basketball**

Front: Josh Havens, Damon Clark, George VanBlaricom, Joe Lambert, Matthew Akers Back: Brian Payne, Nick Bruffey, Eric Johnson Nathan Blessing, Will Dodson, J.R. Jutzel, Steve Black, William Leighton