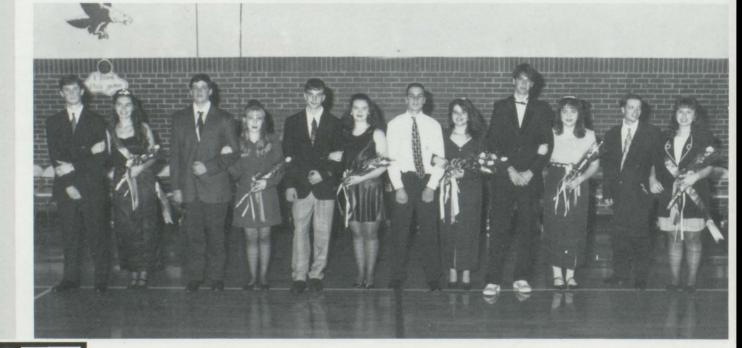

Harvest Queen Kathy Starks, Queen Austin White, escort

Snowflake Queen & King Tonya Bradshaw, Queen Steven Black, King

83

l

Prom King & Queen Tracy Bradshaw & Tara Easter

r

84

u

n i

0 r

P

r

m

PA

# **Basketball Homecoming '95-96**

Homecoming Queen Ashley Akers escorted by Joe Lambert Homecoming Princess Tonya Bradshaw escorted by Steven Black Senior Contestants Hope Shrader, Katie Lewis Junior Contestants Amy Kitts, Vicki Wyatt