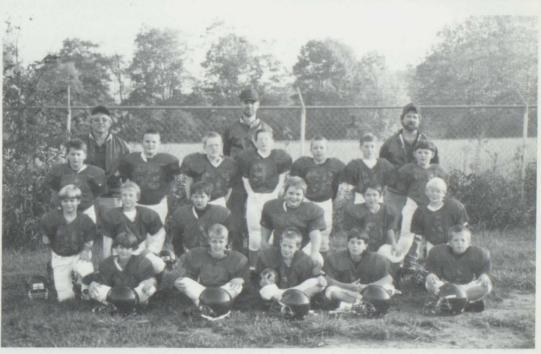

# **Varsity Football**

First Row: David Blankenship, Jason Handcock, Todd Morehead, Jody Lambert, J.B. Lambert, Jacob Scott, John-Michael Newberry Second Row: Nick Bruffey, Jeremy Neal, Lee Hankins, Smokey Parmenter, Mike Munsey, Ben Chewning, Phillip Reed, William Leighton Third Row: Chris Beamen, Matthew French, Keith Bourne, Andy Selfe, Eric Miller, Eric Johnson, Derek De-Hart

David Blankenship

Matthew French

Eric Johnson

William Leighton