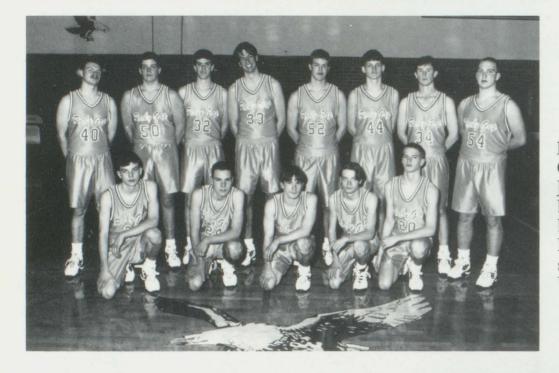

### **Boys Varsity Basketball**

Front: Josh Havens, Damon Clark, George VanBlaricom, Joe Lambert, Matthew Akers Back: Brian Payne, Nick Bruffey, Eric Johnson Nathan Blessing, Will Dodson, J.R. Jutzel, Steve Black, William Leighton