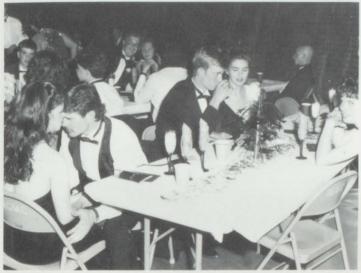

Harvest Queen Kathy Starks, Queen Austin White, escort

Snowflake Queen & King Tonya Bradshaw, Queen Steven Black, King

83

l

Prom King & Queen Tracy Bradshaw & Tara Easter

r

84

u

n i

0 r

P

r

m

PA

# **Basketball Homecoming '95-96**

Homecoming Queen Ashley Akers escorted by Joe Lambert Homecoming Princess Tonya Bradshaw escorted by Steven Black Senior Contestants Hope Shrader, Katie Lewis Junior Contestants Amy Kitts, Vicki Wyatt