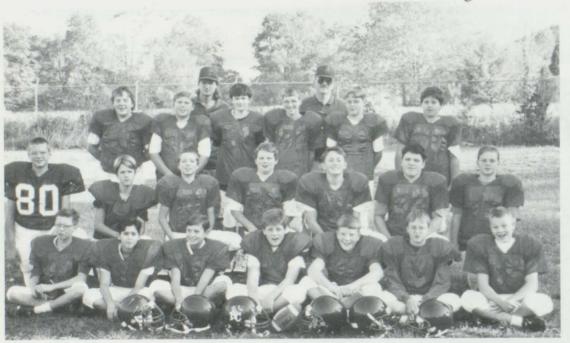

# **Varsity Football**

First Row: David Blankenship, Jason Handcock, Todd Morehead, Jody Lambert, J.B. Lambert, Jacob Scott, John-Michael Newberry Second Row: Nick Bruffey, Jeremy Neal, Lee Hankins, Smokey Parmenter, Mike Munsey, Ben Chewning, Phillip Reed, William Leighton Third Row: Chris Beamen, Matthew French, Keith Bourne, Andy Selfe, Eric Miller, Eric Johnson, Derek De-Hart

David Blankenship

Matthew French

Eric Johnson

William Leighton