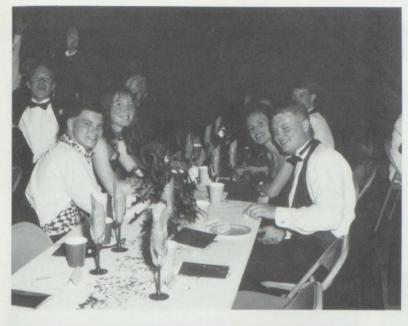

Harvest Queen Kathy Starks, Queen Austin White, escort

Snowflake Queen & King Tonya Bradshaw, Queen Steven Black, King

83

l

Prom King & Queen Tracy Bradshaw & Tara Easter

r

84

u

n i

0 r

P

r

m

PA

# **Basketball Homecoming '95-96**

Homecoming Queen Ashley Akers escorted by Joe Lambert Homecoming Princess Tonya Bradshaw escorted by Steven Black Senior Contestants Hope Shrader, Katie Lewis Junior Contestants Amy Kitts, Vicki Wyatt