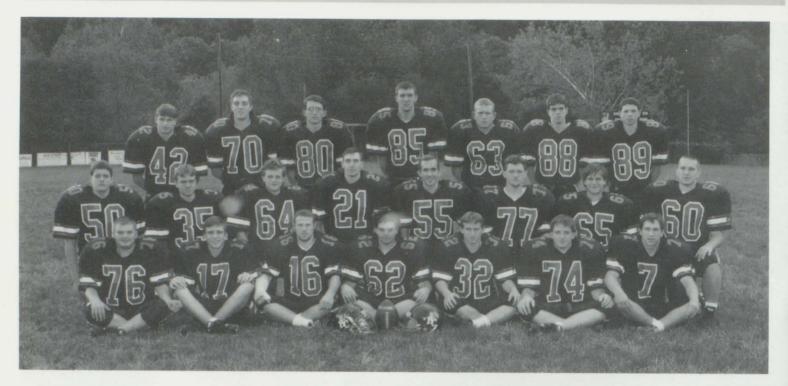

# **Varsity Football**

First Row: David Blankenship, Jason Handcock, Todd Morehead, Jody Lambert, J.B. Lambert, Jacob Scott, John-Michael Newberry Second Row: Nick Bruffey, Jeremy Neal, Lee Hankins, Smokey Parmenter, Mike Munsey, Ben Chewning, Phillip Reed, William Leighton Third Row: Chris Beamen, Matthew French, Keith Bourne, Andy Selfe, Eric Miller, Eric Johnson, Derek De-Hart

David Blankenship

Matthew French

Eric Johnson

William Leighton