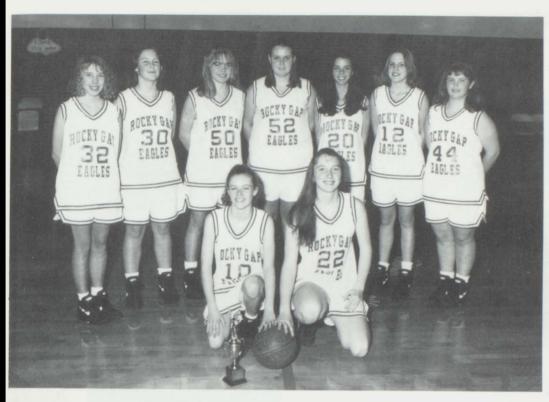

### **Girls Varsity Basketball**

Captains: Liwana DeAtley, Katie Lewis

Back Melissa Leedy, Sarah Burge, Vicki Wyatt, Amanda Clark, Michelle Sarver, Robin Lambert Not Pictured: Tabatha Steffey

Liwana DeAtley Years Played: 3 Height: 5ft 11in. Position: Center & Forward

Katie Lewis Years Played: 5 Height: 5ft 6in. Position: Forward

Robin Lambert Years Played: 1 Height: 5ft 5in. Position: Guard

Tabatha Stettey Years Played: 1 Height: 5ft 3in. Position: Guard

Amanda Clark Years Played: 4 Height: 5ft 9in. Position: Guard & Forward

Michelle Sarver Years Played: 4 Height: 5ft. 9in. Position: Guard & Forward

Sarah Burge Years Played: 3 Height: 5ft 5in. Position: Guard & Forward

Vicki Wyatt Years Played: 4 Height: 5ft 5in. Position: Forward & Center

Melissa Leedy Years Played: 3 Height: 5ft 4in. Position: Guard