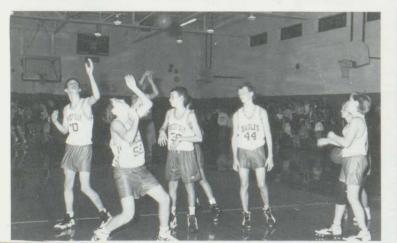

### **Boys Varsity Basketball**

Front: Josh Havens, Damon Clark, George VanBlaricom, Joe Lambert, Matthew Akers Back: Brian Payne, Nick Bruffey, Eric Johnson Nathan Blessing, Will Dodson, J.R. Jutzel, Steve Black, William Leighton