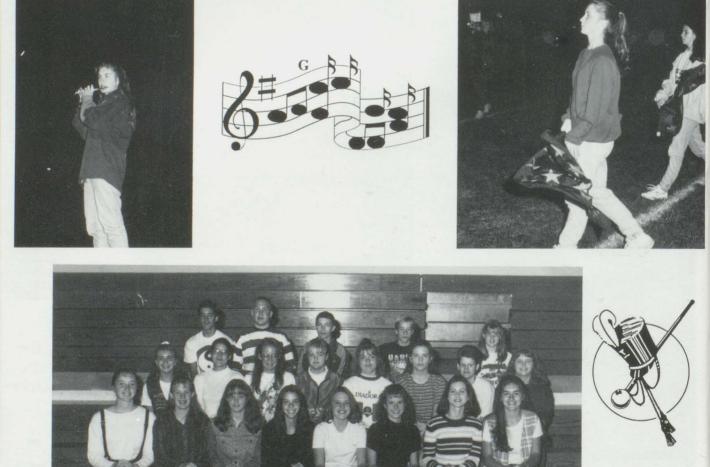

#### English Team

B

u

Z

Z

e

r

T

i

m

e

First Row: Georgia Dodson, Courtney Brizendine, Misty Balas Second Row: Vicki Wyatt, Kristen Bradshaw, Tonia White Not Pictured: Amy Kitts, Bonnie Dodson — coach