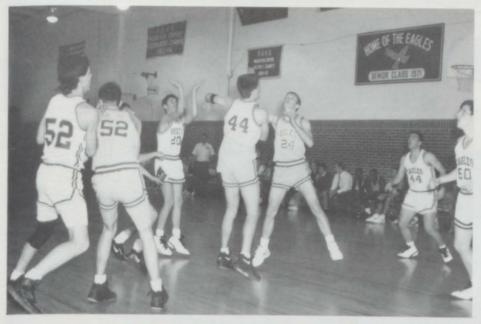

# Varsity Basketball

First Row (L-R): Juan Garcia, Mike Lundy Second Row (L-R): Dale Martin, Tracy Bradshaw, Joe Cromer, Larry Carver, Richard Worley Third Row (L-R): Clay Neal — Assistant Coach, Nathan Blessing, Frank Nunley, Eric Faulkner, Rick Donithan — Coach

CAPTAINS Juan Garcia, Mike Lundy