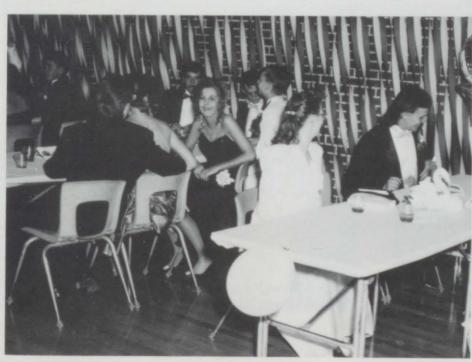

ade Boys Basketball



First Row (L-R): J.B. Trail, Derrick Hall, Adam Akers, Matthew Akers, Michael Nelson Second Row (L-R): Josh Havens, Kenneth Shrader, Jarrod Tibbs, Austin White, Michael Kidd Third Row (L-R): Todd Akers — Coach, Steven Black, Nick Bruffey, Michael Robinson, Jason Sarver, Joshua Belcher























# Eighth Grade



Kneeling (L-R): Sara Boone, Tessa Andrews — Captains Standing (L-R): Richard Neal — Assistant Coach, Jamie Johnson, Melissa Leady, Jeannine Starks, Sarah French, Courtney Longworth, Vicki Wyatt, Sarah Burge, David Andrew — Coach









FIRST Bland Co. Football Homecoming

# ROYALTY

# Junior-Senior



Prom King & Queen Curt Lewis & Karen Smith



Queen crowned by Michelle Fowler





#### Prom 1991-92







Scenes before and during the prom.





### Miss Rocky Gap 1991-92



L-R: Terri Tolbert — First Runner-up, Angel Garcia — Winner, Joy Wall — Second Runner-up





Contestants (L-R): Leona New, Angel Garcia, Cindy Dunnack, Andrea Bruffey, Terri Tolbert, Rebecca Mills, Joy Wall, Melissa Vaughn

# Football Homecoming 1992-93



Homecoming Queen and King — Amy Bradshaw and Brad Harden

Senior Contestants: Juan Garcia, Mike Lundy, Amy Bradshaw, Chassidy Burche

Junior Contestants: Richard Worley, Jennifer Brown

Sophomore Contestants: Tracy Bradshaw, Nicki White





### Homecoming '92-93



Juan Garcia and Angie Darby, Dale Martin and Donna Moore, Jennifer Brown and Mike Lundy, Richard Worley and Rebecca Mills, Joseph Cromer and Chrystal Kidd



Homecoming Queen Donna Moore escorted by Dale Martin



Homecoming Princess Jennife