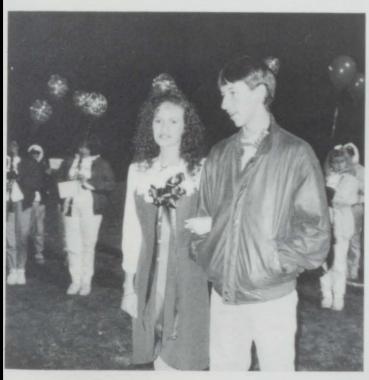

# Football Homecoming 1992-93

Homecoming Queen and King — Amy Bradshaw and Brad Harden

Senior Contestants: Juan Garcia, Mike Lundy, Amy Bradshaw, Chassidy Burche

Junior Contestants: Richard Worley, Jennifer Brown