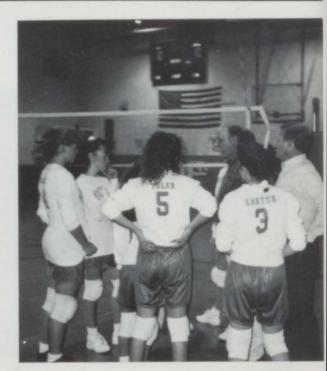

### Volleyball Team

JV: Andrea Bruffey, Sara Shortridge, April Toler, Vicki Wyatt, Tabitha Roesch, Holly Fivars Varsity (L-R): Randy McDonald — manager, Chassidy Burch, Tara Aster, Rebecca Mills, Terri Tolbert, Nancy Tupper, Christie Whitt, Dan Tibbs — Coach