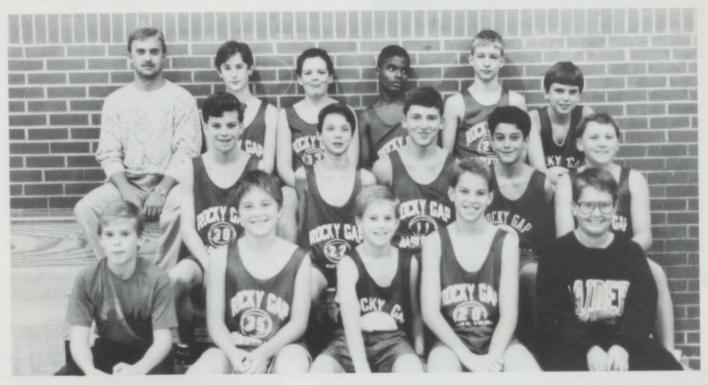

# Eighth Grade Boys Basketball

First Row (L-R): J.B. Trail, Derrick Hall, Adam Akers, Matthew Akers, Michael Nelson Second Row (L-R): Josh Havens, Kenneth Shrader, Jarrod Tibbs, Austin White, Michael Kidd Third Row (L-R): Todd Akers — Coach, Steven Black, Nick Bruffey, Michael Robinson, Jason Sarver, Joshua Belcher