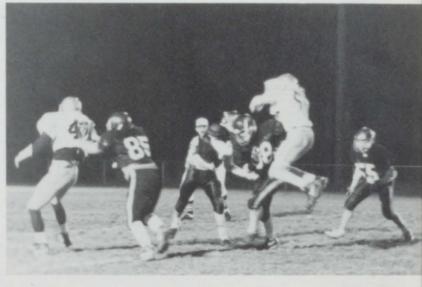

Our FIRST Varsity Football Team!!

0

SPORTS

### Varsity Football

First Row (L-R): Brad Harden, David Lambert, Brian Waddle, Justin Eaton, Chris Mercer, Monty Matthews Second Row (L-R): Stanley Overbaugh, Aaron Faulkner, Kevin King, Juan Garcia, Bryant Morehead, Robert Chewing, Jeff Brown Third Row (L-R): Phillip Mullins, Stacey Perkins, Jes Selfe, Travis Simmons, Joe Putman, Donny Havens