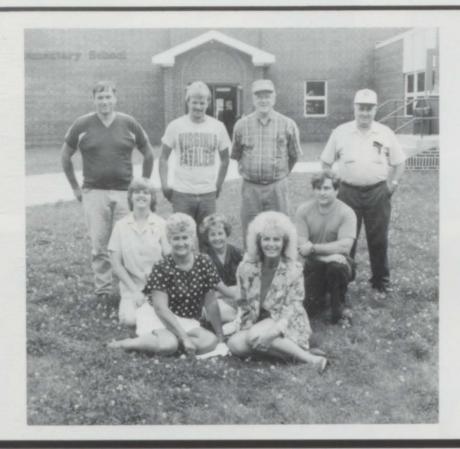

## Lunchroom Staff

L-R: Eva Tuggle, Glorena Tuggle, Gerri Stowers, Marlene Havens, and Mary Puckett

Peggy Morgan and Rosie Pruett

Marlene Havens

Judy Puckett

Mrs. Johnson