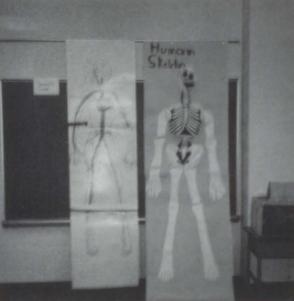

Jason Meadows James Parnell Amanda Phillips Bradley Pruett



Melissa Rife



Justin Trail



Joe Turner



## 7th Grade Mrs. Perkins











Matthew Akers Shannell Ball Tracy Ball Jennifer Belcher Joshua Belcher











Kristen Bradshaw Patricia Brooks Billy Carter Joey Dykes Michael Kidd











Tracy Lambert Jeremy Neal Julie Parnell Eric Reed Jason Sarver







Kathy Starks



Chad Williams



# 7th Grade

### Mr. Billings











Eva Bell Jamie Burton Jeremy Burton Chris Clemons Bradley Dillow











Tracy Dunnack Sarah French Derrick Hall Jamie Johnston Chad Kidd











Melissa Leedy Calvin Myers Patrick Pace Eric Payne Krystal Sadler











Kenneth Shrader Jarrod Tibbs Austin White Nathan Wolfe Jennifer Woolridge





## Science And Social Studies Fair













## Elementary Band



Fifth Grade
First Row (L-R): Seth Reed,
Courtney Simpkins, Miranda
Carver, Jamie Christian,
Bethany Hamilton, Georgia
Dodson, Heather Harless,
Jamie Price, Angela Mercer,
Wendy Cooper Second Row
(L-R): Shanda Ball, Mary
Belcher, Constance Whitt,
Jarrod Slaughter, Mark
McKee, David Kinder, Kelly
Lambert, Tracy Dye, Tonya
White



Sixth Grade
First Row (L-R): Joe Turner,
Lisa Christian, Courtney
Brizendine, Sara Boone,
Misty Balas, Lisa Gibson
Second Row (L-R): Amanda
Cunningham, Michael Dent,
Waylon Cooper, Tessa
Andrews, Eric Thompson,
Tony Linkous



Seventh Grade
First Row (L-R): Nathan
Wolfe, Tracy Ball, Tracy
Lambert, Melissa Leedy,
Tracy Dunnack, Kristen
Bradshaw, Jennifer Belcher,
Stacie Shrader, Bradley
Dillow Second Row (L-R):
Sarah French, Austin Whit