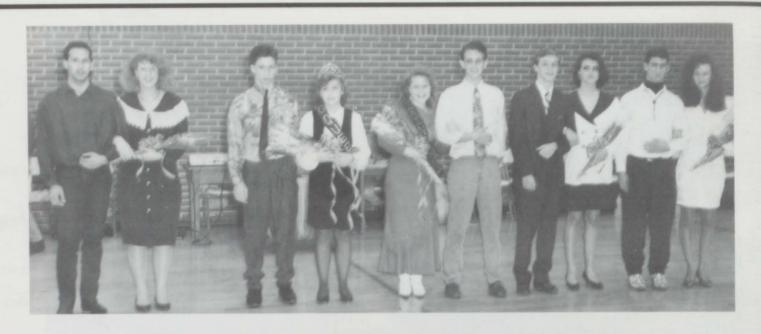

David Andrew — Coach









FIRST Bland Co. Football Homecoming

# ROYALTY

# Junior-Senior



Prom King & Queen Curt Lewis & Karen Smith



Queen crowned by Michelle Fowler





#### Prom 1991-92







Scenes before and during the prom.





### Miss Rocky Gap 1991-92



L-R: Terri Tolbert — First Runner-up, Angel Garcia — Winner, Joy Wall — Second Runner-up





Contestants (L-R): Leona New, Angel Garcia, Cindy Dunnack, Andrea Bruffey, Terri Tolbert, Rebecca Mills, Joy Wall, Melissa Vaughn

# Football Homecoming 1992-93



Homecoming Queen and King — Amy Bradshaw and Brad Harden

Senior Contestants: Juan Garcia, Mike Lundy, Amy Bradshaw, Chassidy Burche

Junior Contestants: Richard Worley, Jennifer Brown

Sophomore Contestants: Tracy Bradshaw, Nicki White





### Homecoming '92-93



Juan Garcia and Angie Darby, Dale Martin and Donna Moore, Jennifer Brown and Mike Lundy, Richard Worley and Rebecca Mills, Joseph Cromer and Chrystal Kidd



Homecoming Queen Donna Moore escorted by Dale Martin



Homecoming Princess Jennifer Brown escorted by Mike Lundy





600

ELEMENTARY



# Elementary Gets A New Look!







#### Mrs. Anderson's Class







Kelsey Groseclose Brittany Nelson Stephen Wolfe Not Pictured — Heather Wright





Mrs. Reed's Class







Paul Harless Laura Hatcher April Rambo





#### Mrs. Kindergarten Moore











Tyler Akers Krystle Barskile Richard Buchanan Naomi Clevinger Blake Crouse











David Gore Thomas Green Mark Gregory Kacie Havens Lyndsey Hudson











Andrew Jennings Jordan Keene Amy Looney Matthew McKee Joseph Morehead