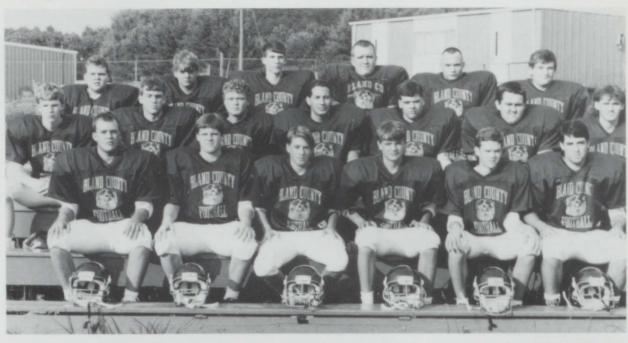

### Varsity Football

First Row (L-R): Brad Harden, David Lambert, Brian Waddle, Justin Eaton, Chris Mercer, Monty Matthews Second Row (L-R): Stanley Overbaugh, Aaron Faulkner, Kevin King, Juan Garcia, Bryant Morehead, Robert Chewing, Jeff Brown Third Row (L-R): Phillip Mullins, Stacey Perkins, Jes Selfe, Travis Simmons, Joe Putman, Donny Havens