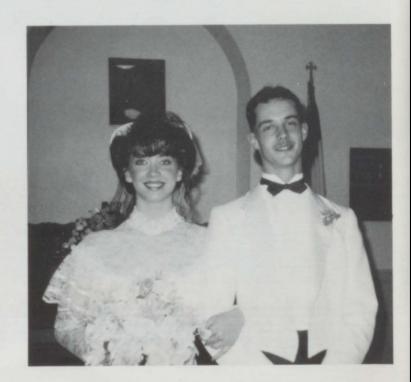

# Junior-Senior

Prom King & Queen Curt Lewis & Karen Smith

Queen crowned by Michelle Fowler