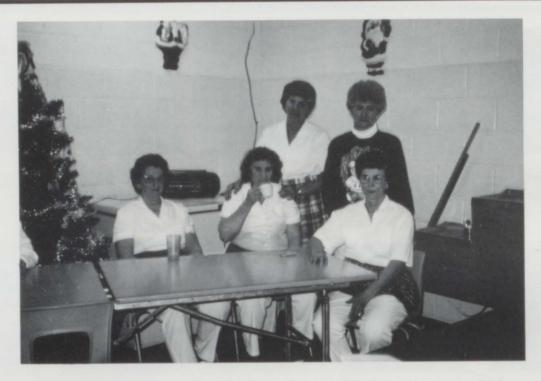

## Lunchroom Staff

L-R: Eva Tuggle, Glorena Tuggle, Gerri Stowers, Marlene Havens, and Mary Puckett

Peggy Morgan and Rosie Pruett

Marlene Havens

Judy Puckett

Mrs. Johnson