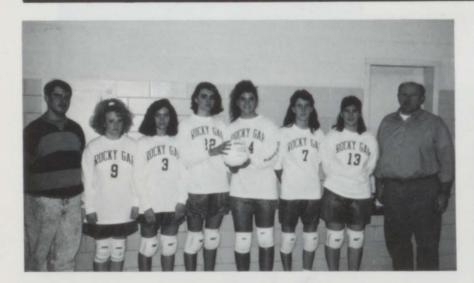

### Volleyball Team

JV: Andrea Bruffey, Sara Shortridge, April Toler, Vicki Wyatt, Tabitha Roesch, Holly Fivars Varsity (L-R): Randy McDonald — manager, Chassidy Burch, Tara Aster, Rebecca Mills, Terri Tolbert, Nancy Tupper, Christie Whitt, Dan Tibbs — Coach