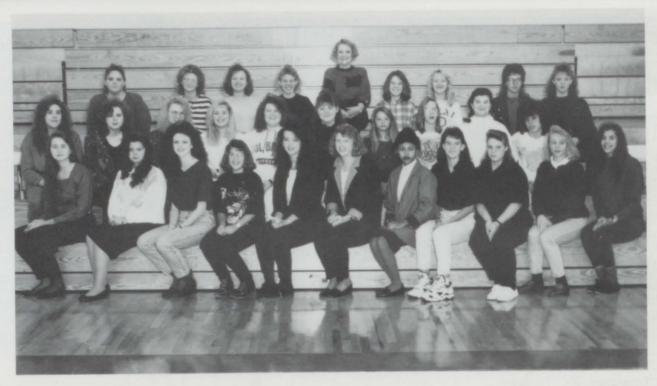

# HONORS

#### Senior Beta

Officers: (L-R)
Angel Leftwich — Treasurer
Carla Ferguson — Reporter
Donna Moore — Secretary
Michelle Fowler — Vice President
Jenny Buckner — President

First Row: (L-R) Michelle Fowler, Angel Leftwich, April Toler, Joni Johnson, Stephanie Hamilton, Karen Starks, Tracey Lambert, Chrystal Kidd, Sarah Shortridge, Richard Worley, James Sink — sponsor

Second Row: (L-R) Jenny Buckner, Nicki White, Misty Fletcher, Kim Nelson, Holly Boone, Monica Jennings, Chris Atwell, Eric Faulkner, Alice Dykes

Third Row: (L-R) Shannon Bowling, Kelly DeHart, Billy Hoosier, Wesley Justice, Kevin DeHart, Micah Repass, Carla Ferguson, Donna Moore