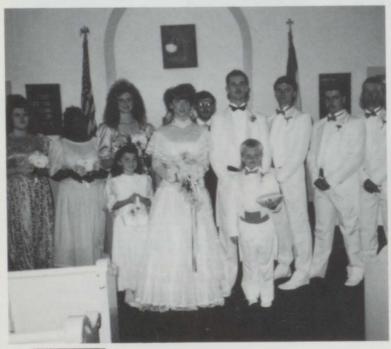

# Junior-Senior

Prom King & Queen Curt Lewis & Karen Smith

Queen crowned by Michelle Fowler