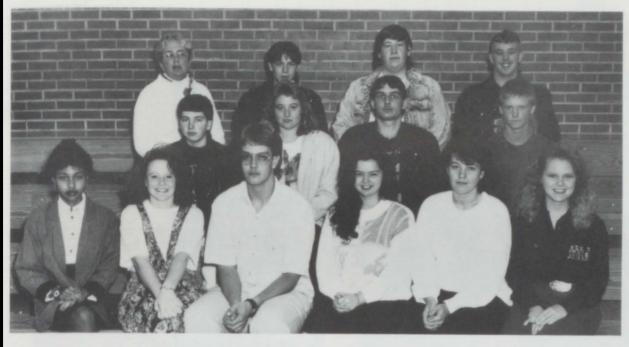

Gay Dalton — Custodian

Lawrence Hagan — Custodian

SENIORS

Class Motto: Destiny is not a matter of chance, it is a matter of choice, it is not a thing to be waited for, it is a thing to be achieved.

— William Jennings Bryan

Class Colors: Green and White

Class Flower: White Rose tipped in Green

### Class Officers

President: Bryant Morehead

Vice President: Donna Moore

Secretary: Amy Bradshaw

Treasure: Angie Darby

William Arthur Ball

For those who say it can't be done, get out of the way of those who are doing it.