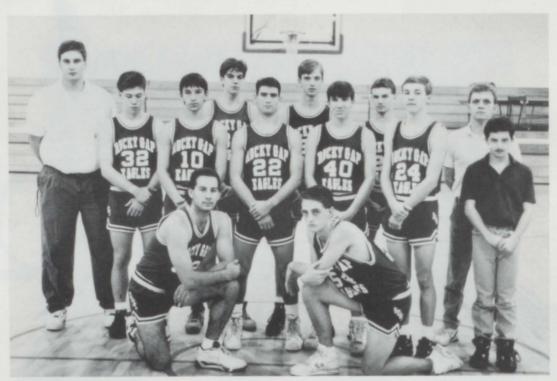

# Varsity Basketball

First Row (L-R): Juan Garcia, Mike Lundy Second Row (L-R): Dale Martin, Tracy Bradshaw, Joe Cromer, Larry Carver, Richard Worley Third Row (L-R): Clay Neal — Assistant Coach, Nathan Blessing, Frank Nunley, Eric Faulkner, Rick Donithan — Coach

CAPTAINS Juan Garcia, Mike Lundy