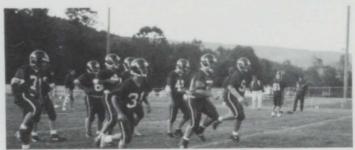

Our FIRST Varsity Football Team!!

0

SPORTS

### Varsity Football

First Row (L-R): Brad Harden, David Lambert, Brian Waddle, Justin Eaton, Chris Mercer, Monty Matthews Second Row (L-R): Stanley Overbaugh, Aaron Faulkner, Kevin King, Juan Garcia, Bryant Morehead, Robert Chewing, Jeff Brown Third Row (L-R): Phillip Mullins, Stacey Perkins, Jes Selfe, Travis Simmons, Joe Putman, Donny Havens