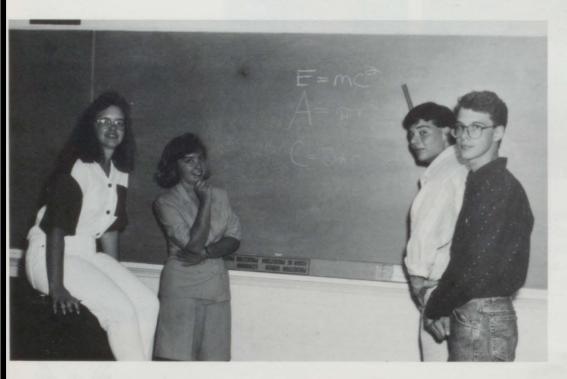

A few seniors take time away from class to pose in Ronnie's truck.

Could A.P. English possibly be this interesting or is it all a fake!

Please Mr. Guthrie, turn me into a Senior!!

Pictured Left to Right: Plato, Aristotle, Socrates Front: Albert Einstein