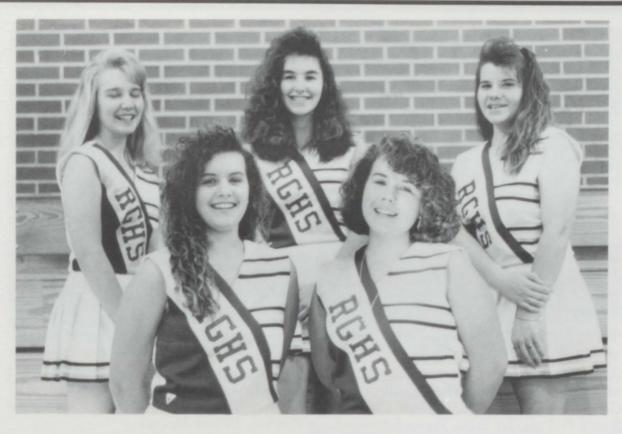

### Miss Rocky Gap 1991-92

L-R: Terri Tolbert — First Runner-up, Angel Garcia — Winner, Joy Wall — Second Runner-up

Contestants (L-R): Leona New, Angel Garcia, Cindy Dunnack, Andrea Bruffey, Terri Tolbert, Rebecca Mills, Joy Wall, Melissa Vaughn