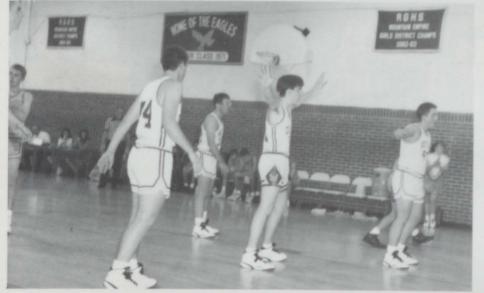

# Varsity Basketball

First Row (L-R): Juan Garcia, Mike Lundy Second Row (L-R): Dale Martin, Tracy Bradshaw, Joe Cromer, Larry Carver, Richard Worley Third Row (L-R): Clay Neal — Assistant Coach, Nathan Blessing, Frank Nunley, Eric Faulkner, Rick Donithan — Coach

CAPTAINS Juan Garcia, Mike Lundy