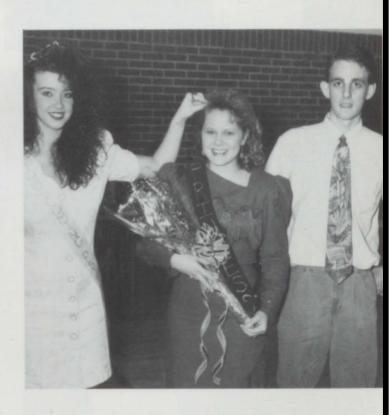

# Junior-Senior

Prom King & Queen Curt Lewis & Karen Smith

Queen crowned by Michelle Fowler