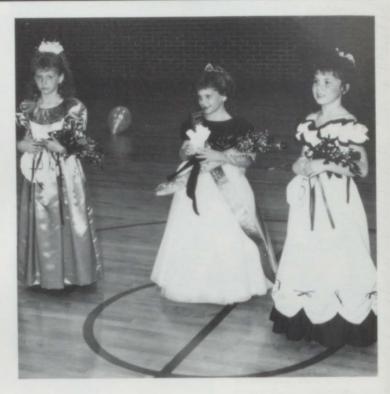

### Miss Rocky Gap 1991-92

L-R: Terri Tolbert — First Runner-up, Angel Garcia — Winner, Joy Wall — Second Runner-up

Contestants (L-R): Leona New, Angel Garcia, Cindy Dunnack, Andrea Bruffey, Terri Tolbert, Rebecca Mills, Joy Wall, Melissa Vaughn