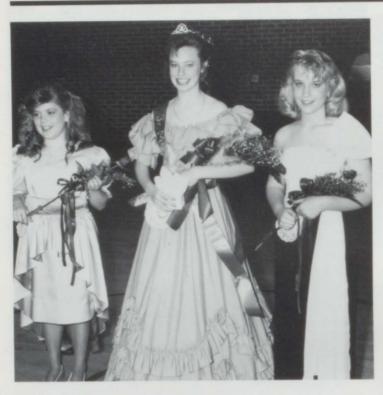

### Miss Rocky Gap 1991-92

L-R: Terri Tolbert — First Runner-up, Angel Garcia — Winner, Joy Wall — Second Runner-up

Contestants (L-R): Leona New, Angel Garcia, Cindy Dunnack, Andrea Bruffey, Terri Tolbert, Rebecca Mills, Joy Wall, Melissa Vaughn