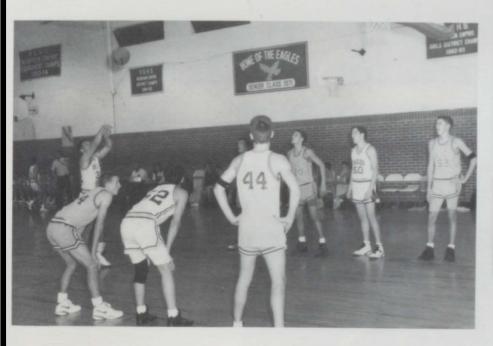

# Varsity Basketball

First Row (L-R): Juan Garcia, Mike Lundy Second Row (L-R): Dale Martin, Tracy Bradshaw, Joe Cromer, Larry Carver, Richard Worley Third Row (L-R): Clay Neal — Assistant Coach, Nathan Blessing, Frank Nunley, Eric Faulkner, Rick Donithan — Coach

CAPTAINS Juan Garcia, Mike Lundy