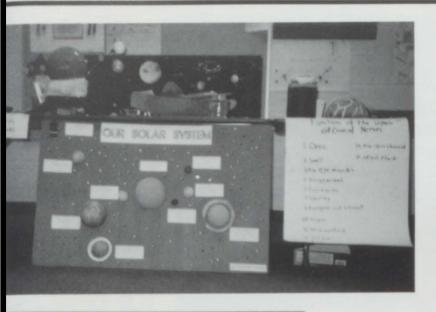

rth Jason Meadows James Parnell Amanda Phillips Bradley Pruett



Melissa Rife



Justin Trail



Joe Turner



## 7th Grade Mrs. Perkins











Matthew Akers Shannell Ball Tracy Ball Jennifer Belcher Joshua Belcher











Kristen Bradshaw Patricia Brooks Billy Carter Joey Dykes Michael Kidd











Tracy Lambert Jeremy Neal Julie Parnell Eric Reed Jason Sarver







Kathy Starks



Chad Williams



# 7th Grade

### Mr. Billings











Eva Bell Jamie Burton Jeremy Burton Chris Clemons Bradley Dillow











Tracy Dunnack Sarah French Derrick Hall Jamie Johnston Chad Kidd











Melissa Leedy Calvin Myers Patrick Pace Eric Payne Krystal Sadler











Kenneth Shrader Jarrod Tibbs Austin White Nathan Wolfe Jennifer Woolridge





## Science And Social Studies Fair













## Elementary Band



Fifth Grade
First Row (L-R): Seth Reed,
Courtney Simpkins, Miranda
Carver, Jamie Christian,
Bethany Hamilton, Georgia
Dodson, Heather Harless,
Jamie Price, Angela Mercer,
Wendy Cooper Second Row
(L-R): Shanda Ball, Mary
Belcher, Constance Whitt,
Jarrod Slaughter, Mark
McKee, David Kinder, Kelly
Lambert, Tracy Dye, Tonya
White



Sixth Grade
First Row (L-R): Joe Turner,
Lisa Christian, Courtney
Brizendine, Sara Boone,
Misty Balas, Lisa Gibson
Second Row (L-R): Amanda
Cunningham, Michael Dent,
Waylon Cooper, Tessa
Andrews, Eric Thompson,
Tony Linkous



Seventh Grade
First Row (L-R): Nathan
Wolfe, Tracy Ball, Tracy
Lambert, Melissa Leedy,
Tracy Dunnack, Kristen
Bradshaw, Jennifer Belcher,
Stacie Shrader, Bradley
Dillow Second Row (L-R):
Sarah French, Austin