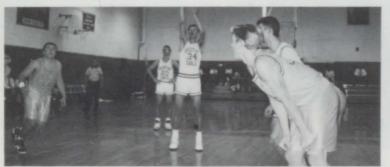

# Varsity Basketball

First Row (L-R): Juan Garcia, Mike Lundy Second Row (L-R): Dale Martin, Tracy Bradshaw, Joe Cromer, Larry Carver, Richard Worley Third Row (L-R): Clay Neal — Assistant Coach, Nathan Blessing, Frank Nunley, Eric Faulkner, Rick Donithan — Coach

CAPTAINS Juan Garcia, Mike Lundy