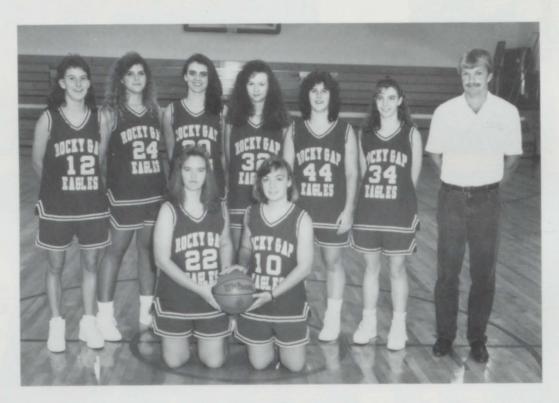

## Varsity Basketball

Kneeling (L-R): Jenny Buckner, Donna Moore Standing (L-R): Nancy Tupper, Terri Tolbert, Rebecca Mills, Chrystal Kidd, Christie Whitt, Holly Boone, Randy Johnson — Coach

Jenny Buckner Captain

Donna Moore Captain