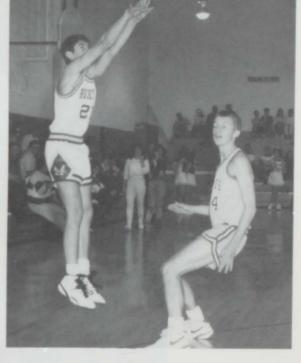

# Varsity Basketball

First Row (L-R): Juan Garcia, Mike Lundy Second Row (L-R): Dale Martin, Tracy Bradshaw, Joe Cromer, Larry Carver, Richard Worley Third Row (L-R): Clay Neal — Assistant Coach, Nathan Blessing, Frank Nunley, Eric Faulkner, Rick Donithan — Coach

CAPTAINS Juan Garcia, Mike Lundy