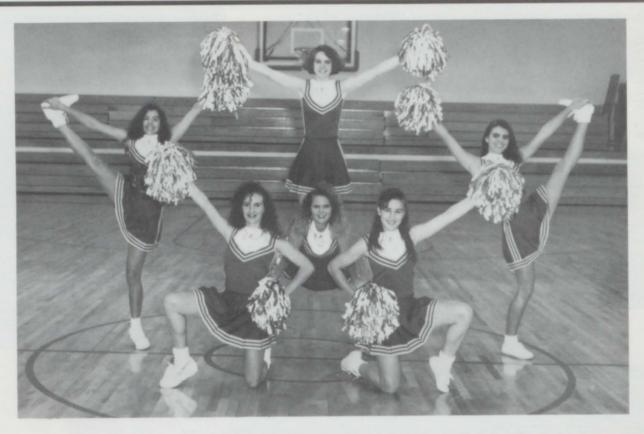

# Varsity Cheerleaders

Front Row (L-R): Nicki White, Jennifer Brown, Monica Jennings Back Row (L-R): Angel Garcia, Karen Starks, Rebecca Mills

Jennifer Brown Captain

Karen Starks Captain