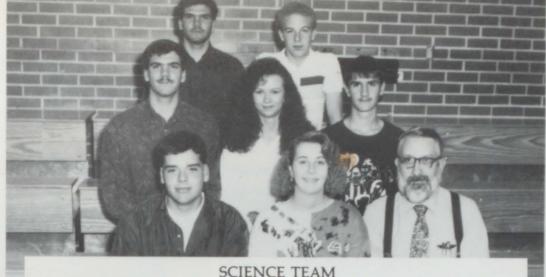

First Row: (L-R) Alice Dykes, Holly Boone, Jenny Buckner, Mr. Sink —
Coach Second Row: (L-R) Ashley Akers, Kristi Asbury, Tonya Bradshaw,
Mike Lundy (Not Pictured — Juan Garcia)

SCIENCE TEAM

First Row: (L-R) Bryant Morehead, Michelle Fowler, Mr. Guthrie — Coach Second Row: (L-R) Kevin DeHart, Chrystal Kidd, Billy Hoosier Third Row: (L-R) Kelly DeHart, Shannon Bowling