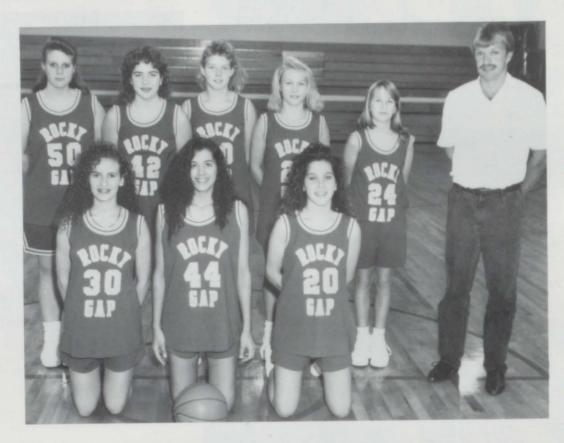

## Varsity Basketball

Kneeling (L-R): Jenny Buckner, Donna Moore Standing (L-R): Nancy Tupper, Terri Tolbert, Rebecca Mills, Chrystal Kidd, Christie Whitt, Holly Boone, Randy Johnson — Coach

Jenny Buckner Captain

Donna Moore Captain