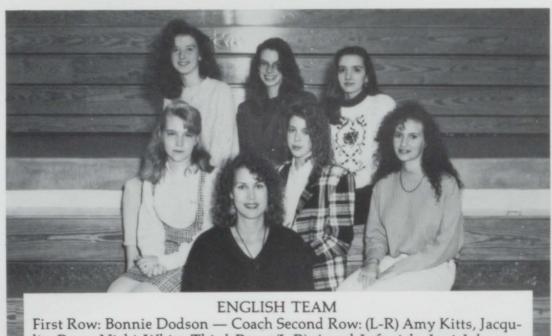

#### **MACC**

#### Mountain Academic Competition Conference

First Row: Bonnie Dodson — Coach Second Row: (L-R) Amy Kitts, Jacqulin Rose, Nicki White Third Row: (L-R) Angel Leftwich, Joni Johnson, Stephanie Hamilton

MATH TEAM