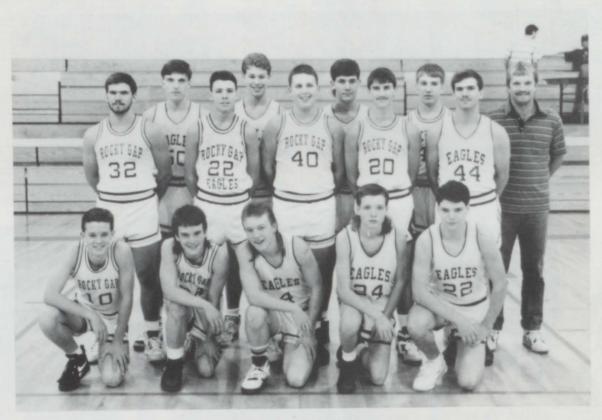

# Varsity Basketball

First Row (L-R): Juan Garcia, Mike Lundy Second Row (L-R): Dale Martin, Tracy Bradshaw, Joe Cromer, Larry Carver, Richard Worley Third Row (L-R): Clay Neal — Assistant Coach, Nathan Blessing, Frank Nunley, Eric Faulkner, Rick Donithan — Coach

CAPTAINS Juan Garcia, Mike Lundy