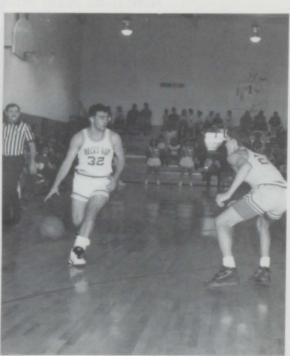

# Varsity Basketball

First Row (L-R): Juan Garcia, Mike Lundy Second Row (L-R): Dale Martin, Tracy Bradshaw, Joe Cromer, Larry Carver, Richard Worley Third Row (L-R): Clay Neal — Assistant Coach, Nathan Blessing, Frank Nunley, Eric Faulkner, Rick Donithan — Coach

CAPTAINS Juan Garcia, Mike Lundy