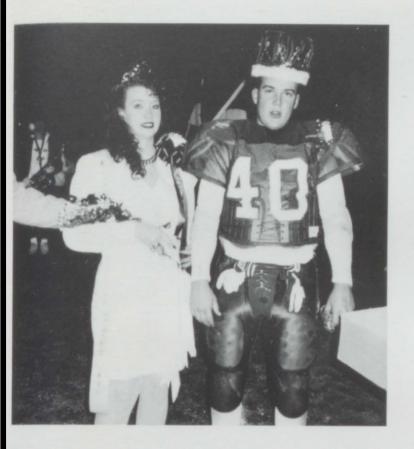

# Football Homecoming 1992-93

Homecoming Queen and King — Amy Bradshaw and Brad Harden

Senior Contestants: Juan Garcia, Mike Lundy, Amy Bradshaw, Chassidy Burche

Junior Contestants: Richard Worley, Jennifer Brown