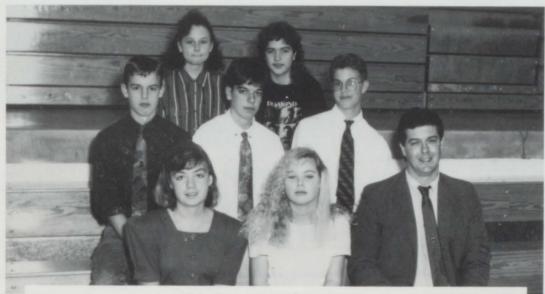

## Junior Beta

Officers: (L-R) Katie Lewis - President Ashley Akers - Vice President Mary Beth Pennington - Secre-Will Dodson — Treasurer

First Row: (L-R) Steven Black, Ashley Akers, Katie Lewis, Andrea Bruffey, Hope Shradder, Melissa Horne, Beverley Hall, Teresa Steele, Christie Hull, Mr. Bird - sponsor Second Row: (L-R) Matthew Havens, Kristi Asbury, Nathan Blessing, Amy Kitts, Holly Fivars, Mary Beth Pennington, Nancy Conley, Jacqulin Rose, Amanda Clark, Vicki Wyatt, Crystal Woody

Third Row: (L-R) George VanBlaricom, William Leighton, Michael Kidd, Will Dodson, Samantha Horne, Jeannine Starks, Tonya Bradshaw, Denise Gilbert, Josh Havens, Nate

Lundy