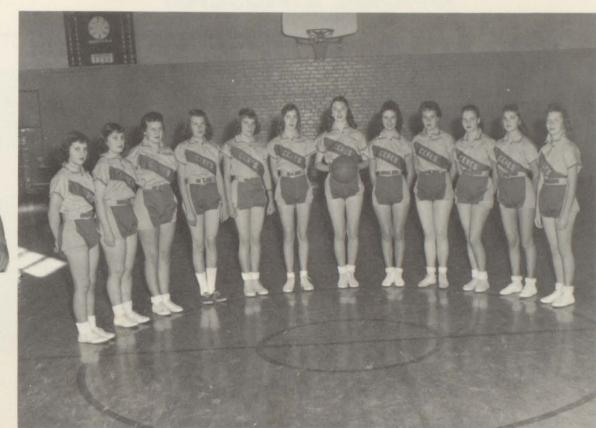

## **GIRLS'**

# BASKETBALL

MERCEDITH HARDEN

PHYLLIS DURHAM

NORMA SUE HALL

JOAN UMBARGER

SIDNEY HARVEY COACH

MARTHA CASSELL

MARTHA HALL

GERALDINE SCOTT

Autographs