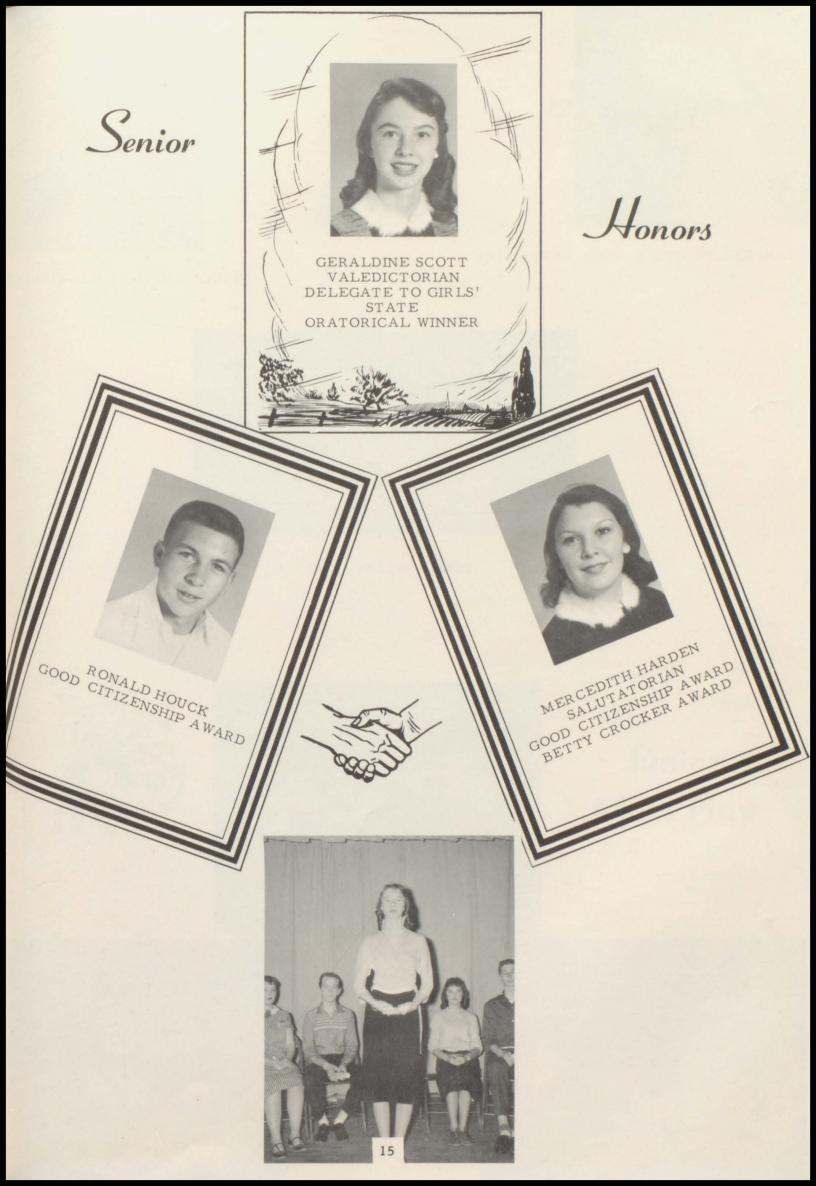

Mrs. RUBY ATWELL GRADES 4 and 5

Autographs

CLASS OF 1959

RICHARD TIBBS "DICK" Treasurer

Treasurer

MERCEDITH HARDEN "CEDE" Vice President

GERALDINE SCOTT "JERRI" President

6

LARRY TIBBS "OTTIE" Reporter

Autographs

CLASS OF 1959

JUDITH BLAIR "JUDY" Secretary

RONALD HOUCK "RONNIE"

KAY KITTS "FITZ"

BARBARA UMBARGER "BOBBY"

7