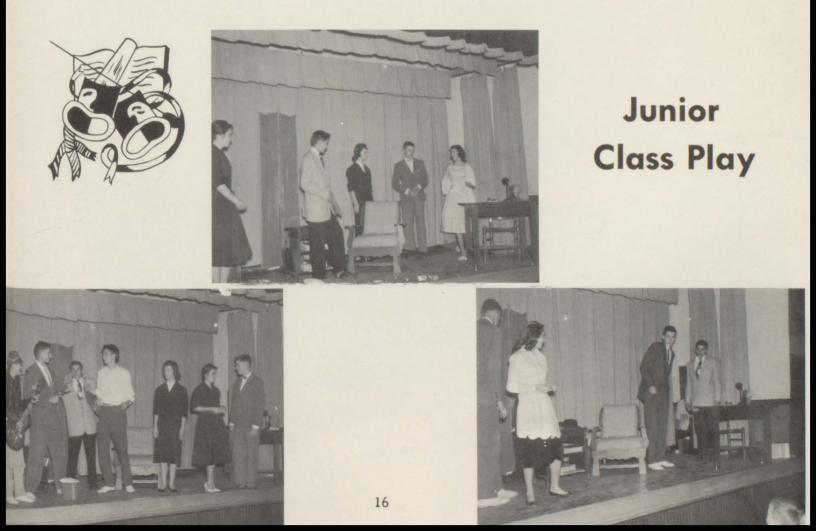

SOPHOMORES









RALPH SCOTT--PRESIDENT BILLY CRABTREE--VICE PRESIDENT DONNA HOUCK--SECRETARY



JOAN UMBARGER TREASURER





MARTHA CASSELL REPORTER



#### RICHARD CREGGAR



DARNELL COX









JOHNNY INGRAM



CHAROLETTE HARDEN



PHYLLIS DURHAM

Autographs

## FRESHMEN



8th Grade



PRESIDENT



MARTHA HALL VICE-PRESIDENT



JUDY UMBARGER SECRETARY



RAY UMBARGER REPORTER



FRANCES HARDEN TREASURER



JERRY GROSECLOSE



JUDY HANCOCK



ARNOLD CREGGAR



G. R. HARDEN



CHARLES HANCOCK



RICHARD LAMBERT



LARRY COX





Autographs

# GRADES





# 1st & 2nd Grades

# 2nd & 3rd

Grades



Autographs



## 4th & 5th Grades

### 6th & 7th Grades



Autographs







Autographs







Autographs







HALLOWEEN PRINCE AND PRINCESS

HALLOWEEN KING AND QUEEN



HALLOWEEN COURT



Autographs

.





# SCA







PRESIDENT JERRY SCOTT





TREASURER PHYLLIS DURHAM



SPONSOR Mrs. ANNE CASSELL



REPORTER JUANITA ROBINS

Autographs









PRESIDENT MERCEDITH HARDEN





VICE-PRESIDENT DOROTHY UMBERGER



REPORTER ANNABELLE LAMBERT



SECRETARY-TREASURER NORMA HALL

Autographs



# FUTURE FARMERS OF AMERICA







FFA FEDERATION CHAMPIONS



BOYS AT WORK

Autographs







FHA Installation Ceremony

FHA Holds Open House

#### FHA OFFICERS

| PRESIDENT      | Norma Hall       |
|----------------|------------------|
| VICE-PRESIDENT | Jerry Scott      |
| SECRETARY      |                  |
| TREASURER      |                  |
| REPORTER       | Mercedith Harden |

ADVISOR Lois O. Crabtree



FHA and FFA Picnic





Autographs



# **SAFETY PATROL**

# LETTERMEN