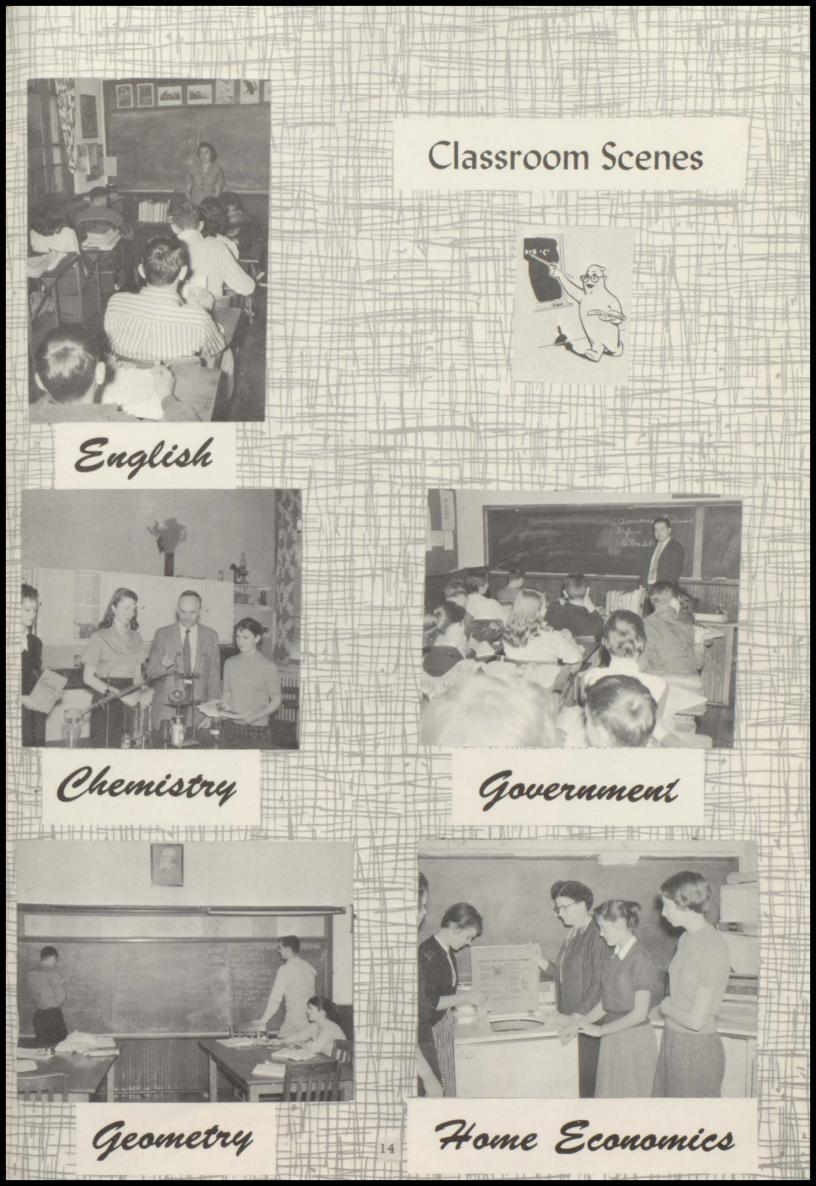

## FACULTY

OTHO CASSELL SOCIAL STUDIES MATH

Mrs. LOIS CRABTREE HOME ECONOMICS

> Mrs. RUTH KEGLEY GRADES 6 and 7

Mrs. ANNE CASSELL ENGLISH

J. M. THOMAS, PRINCIPAL GEOMETRY--CHEMISTRY

S. B HADVEY VOCATIONAL AGRICULTURE