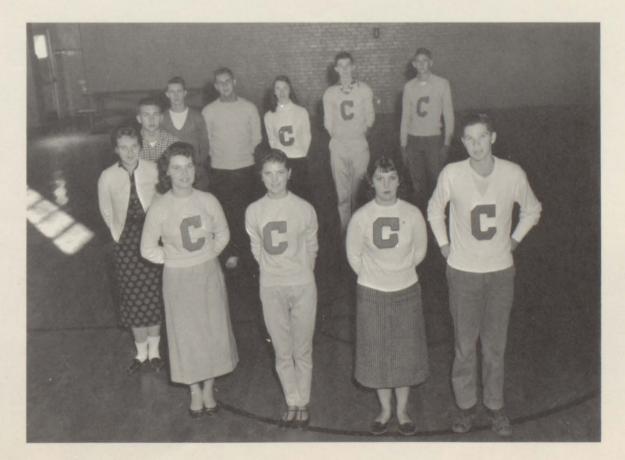

Autographs

.





# SCA







PRESIDENT JERRY SCOTT





TREASURER PHYLLIS DURHAM



SPONSOR Mrs. ANNE CASSELL



REPORTER JUANITA ROBINS

Autographs









PRESIDENT MERCEDITH HARDEN





VICE-PRESIDENT DOROTHY UMBERGER



REPORTER ANNABELLE LAMBERT



SECRETARY-TREASURER NORMA HALL

Autographs



# FUTURE FARMERS OF AMERICA







FFA FEDERATION CHAMPIONS



BOYS AT WORK

Autographs







FHA Installation Ceremony

FHA Holds Open House

#### FHA OFFICERS

| PRESIDENT      | Norma Hall       |
|----------------|------------------|
| VICE-PRESIDENT | Jerry Scott      |
| SECRETARY      |                  |
| TREASURER      |                  |
| REPORTER       | Mercedith Harden |

ADVISOR Lois O. Crabtree



FHA and FFA Picnic





Autographs



# **SAFETY PATROL**

# LETTERMEN



Autographs



Autographs

# ATHLETICS







# **BOYS'**

# BASKETBALL

SIDNEY HARVEY COACH

KAY KITTS





LARRY WADDELL

JOHNNY SCOTT

RICHARD TIBBS

23





## **GIRLS'**



# BASKETBALL

MERCEDITH HARDEN

PHYLLIS DURHAM





NORMA SUE HALL

JOAN UMBARGER

SIDNEY HARVEY COACH

MARTHA CASSELL

MARTHA HALL

GERALDINE SCOTT

Autographs







## **BASEBALL SQUAD**

### CAFETERIA PERSONALITIES

Pauline Foglesong--Ella Cox





4

**BUS DRIVERS** 

CUSTODIAN



Curtis Tibbs



Curtis Stowers

Ted Catron

Autographs







Style Shop

Baldwins

Economy Auto Supply

Jewel Box

Wytheville, Virginia

Marion, Virginia

G. R. Repass Bland, Virginia

Wiley DeBord Chatam Hill, Virginia

Autograph

|                             | 1                                    |                  |
|----------