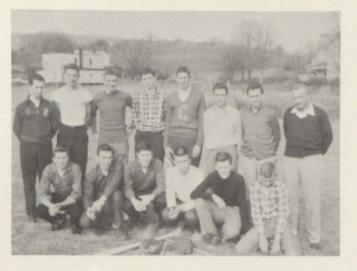

FFA FEDERATION CHAMPIONS



BOYS AT WORK

Autographs







FHA Installation Ceremony

FHA Holds Open House

#### FHA OFFICERS

| PRESIDENT      | Norma Hall       |
|----------------|------------------|
| VICE-PRESIDENT | Jerry Scott      |
| SECRETARY      |                  |
| TREASURER      |                  |
| REPORTER       | Mercedith Harden |

ADVISOR Lois O. Crabtree



FHA and FFA Picnic





Autographs



# **SAFETY PATROL**

# LETTERMEN



Autographs



Autographs

# ATHLETICS







# **BOYS'**

# BASKETBALL

SIDNEY HARVEY COACH

KAY KITTS





LARRY WADDELL

JOHNNY SCOTT

RICHARD TIBBS

23





## **GIRLS'**



# BASKETBALL

MERCEDITH HARDEN

PHYLLIS DURHAM





NORMA SUE HALL

JOAN UMBARGER

SIDNEY HARVEY COACH

MARTHA CASSELL

MARTHA HALL

GERALDINE SCOTT

Autographs







## **BASEBALL SQUAD**

### CAFETERIA PERSONALITIES

Pauline Foglesong--Ella Cox





4

**BUS DRIVERS** 

CUSTODIAN



Curtis Tibbs



Curtis Stowers

Ted Catron

Autographs







Style Shop

Baldwins

Economy Auto Supply

Jewel Box

Wytheville, Virginia

Marion, Virginia

G. R. Repass Bland, Virginia

Wiley DeBord Chatam Hill, Virginia

Autograph

|                             | 1                                    |                  |
|-----------------------------|--------------------------------------|------------------|
| Compliments                 |                                      |                  |
| of                          | PLESS FURNITURE STORES               |                  |
| ROBERT G. CROWGEY, JR.      | Southwest Virginia's Leading         |