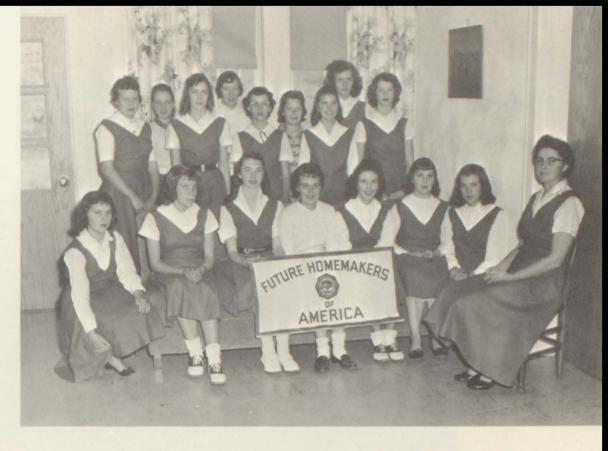

# FUTURE FARMERS OF AMERICA

FFA FEDERATION CHAMPIONS

BOYS AT WORK

Autographs

FHA Installation Ceremony

FHA Holds Open House

#### FHA OFFICERS

| PRESIDENT      | Norma Hall       |
|----------------|------------------|
| VICE-PRESIDENT | Jerry Scott      |
| SECRETARY      |                  |
| TREASURER      |                  |
| REPORTER       | Mercedith Harden |

ADVISOR Lois O. Crabtree

FHA and FFA Picnic

Autographs