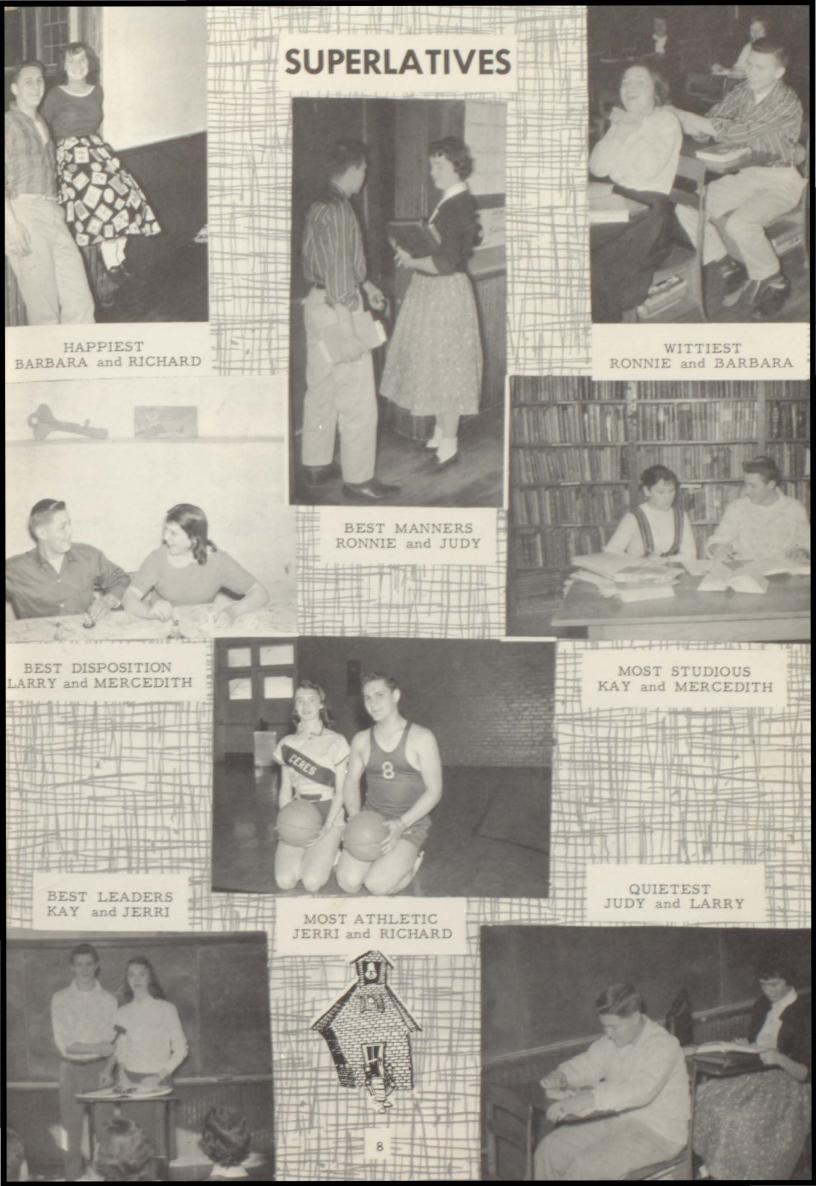

phs



11

15 Wheel



### Administration

#### PRINCIPAL



J. M. THOMAS

#### SUPERINTENDENT



J. O. MOREHEAD

#### MEMBER BOARD OF EDUCATION



GEORGE H. PEERY

Autographs

## FACULTY





OTHO CASSELL SOCIAL STUDIES MATH





Mrs. LOIS CRABTREE HOME ECONOMICS

> Mrs. RUTH KEGLEY GRADES 6 and 7



Mrs. ANNE CASSELL ENGLISH











J. M. THOMAS, PRINCIPAL GEOMETRY--CHEMISTRY



S. B HADVEY VOCATIONAL AGRICULTURE

Mrs. RUBY ATWELL GRADES 4 and 5



Autographs







CLASS OF 1959



RICHARD TIBBS "DICK" Treasurer

Treasurer

MERCEDITH HARDEN "CEDE" Vice President



GERALDINE SCOTT "JERRI" President



6

LARRY TIBBS "OTTIE" Reporter



Autographs



CLASS OF 1959



JUDITH BLAIR "JUDY" Secretary



RONALD HOUCK "RONNIE"



KAY KITTS "FITZ"

BARBARA UMBARGER "BOBBY"



7

Autographs



Autographs

# JUNIORS



JOHNNY SCOTT--PRESIDENT GILMER COX--VICE PRESIDENT NORMA HALL--SECRETARY









### JUNIORS







HERMIE TIBBS DONNIE RAY ATWELL LARRY WADDELL









HARRY NEEL RONNIE REPASS JUANITA ROBINS

DOTTIE HUBBLE VERNON NEEL ANNABELLE LAMBERT

9

Autographs

## SOPHOMORES









RALPH SCOTT--PRESIDENT BILLY CRABTREE--VICE PRESIDENT DONNA HOUCK--SECRETARY



JOAN UMBARGER TREASURER





MARTHA CASSELL REPORTER



#### RICHARD CREGGAR



DARNELL COX









JOHNNY INGRAM



CHAROLETTE HARDEN



PHYLLIS DURHAM

Autographs

## FRESHMEN



8th Grade



PRESIDENT



MARTHA HALL VICE-PRESIDENT



JUDY UMBARGER SECRETARY



RAY UMBARGER REPORTER



FRANCES HARDEN TREASURER



JERRY GROSECLOSE



JUDY HANCOCK



ARNOLD CREGGAR



G. R. HARDEN



CHARLES HANCOCK



RICHARD