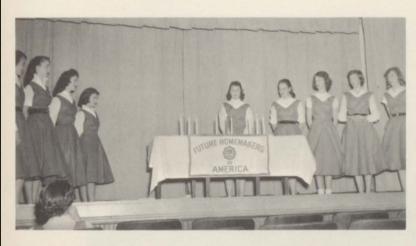

# FUTURE FARMERS OF AMERICA

FFA FEDERATION CHAMPIONS

BOYS AT WORK

Autographs

FHA Installation Ceremony

FHA Holds Open House

#### FHA OFFICERS

| PRESIDENT      | Norma Hall       |
|----------------|------------------|
| VICE-PRESIDENT | Jerry Scott      |
| SECRETARY      |                  |
| TREASURER      |                  |
| REPORTER       | Mercedith Harden |

ADVISOR Lois O. Crabtree

FHA and FFA Picnic

Autographs