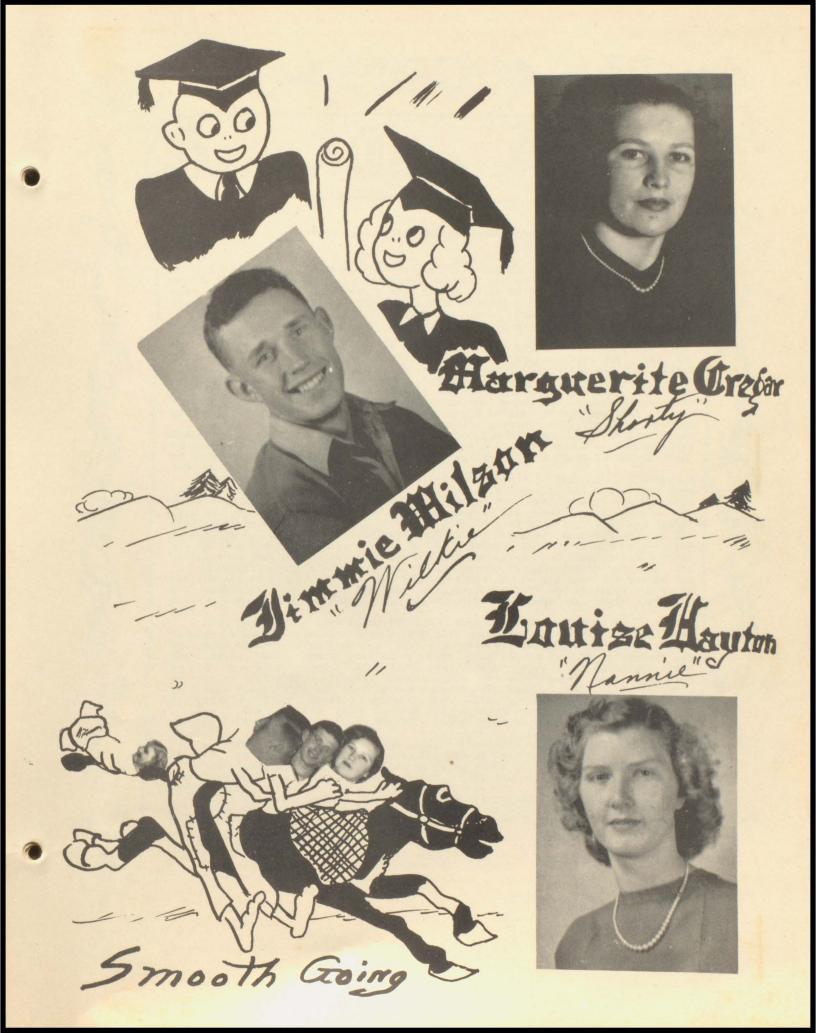

Envir Campbell King

Peggy Crabtree Oratorical Contest

Ray Davis Jim Wifson Agriculture Speaking Contest

N. Rouise Hayton Sakutatorian

Now Children. SMAP SHOTS Quiet.11 Correct Careful Coldis

CZEOT Hot?? Our Musicians Gasin' Up! 4014 17, BOYS, Jug head Frankie Holding Hands ?? Surprised? Take a little