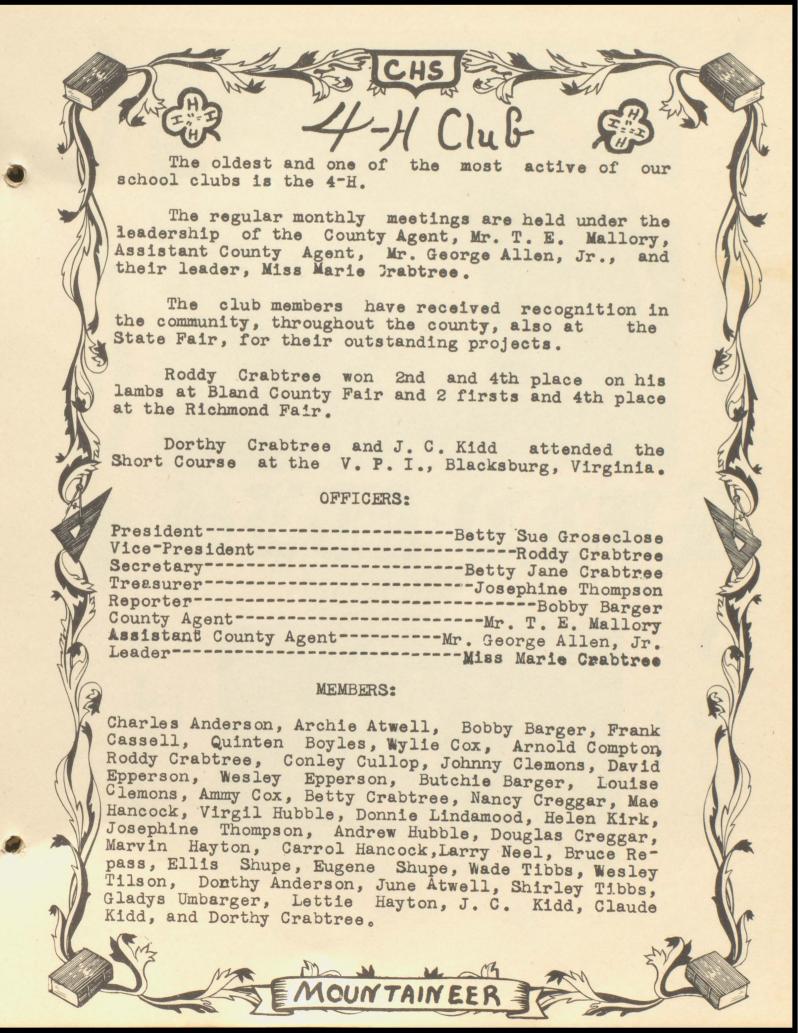

## 4-X-CLUB

Betty Grosechose President

Betty Crafteet Sec.

Roddy Gabtree Vice-Press.

Josephine Thompson Treas.

Courty Agent Markozy

3030

SIG S.C.A