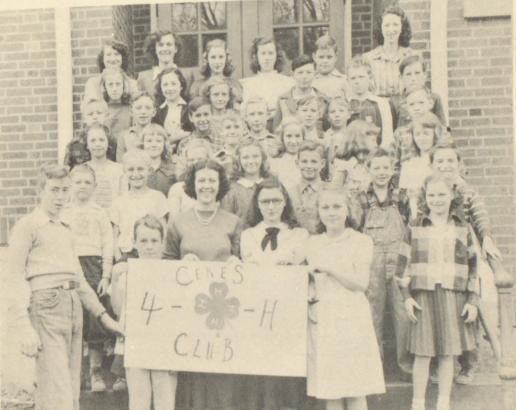

## 4-X-CLUB

Betty Grosechose President

Betty Crafteet Sec.

Roddy Gabtree Vice-Press.

Josephine Thompson Treas.

Courty Agent Markozy

3030

SIG S.C.A