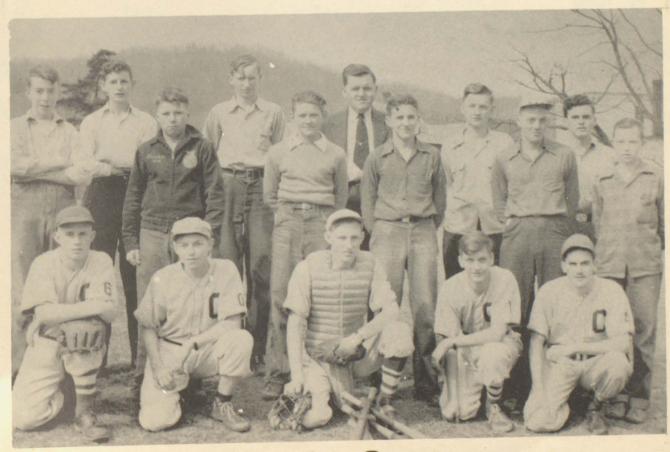

## e-SOFTBALL-e

BASEBALL

## YEA TEAM!

Rah! Rah! for Cares!!

"Tibbsic"

Captain Cox Co Captain- Wilson

other rankie "Mil" Hansel tethal

Elementary

E EMENS, I RITING ARE

Lois Graftise
CE Graft
C