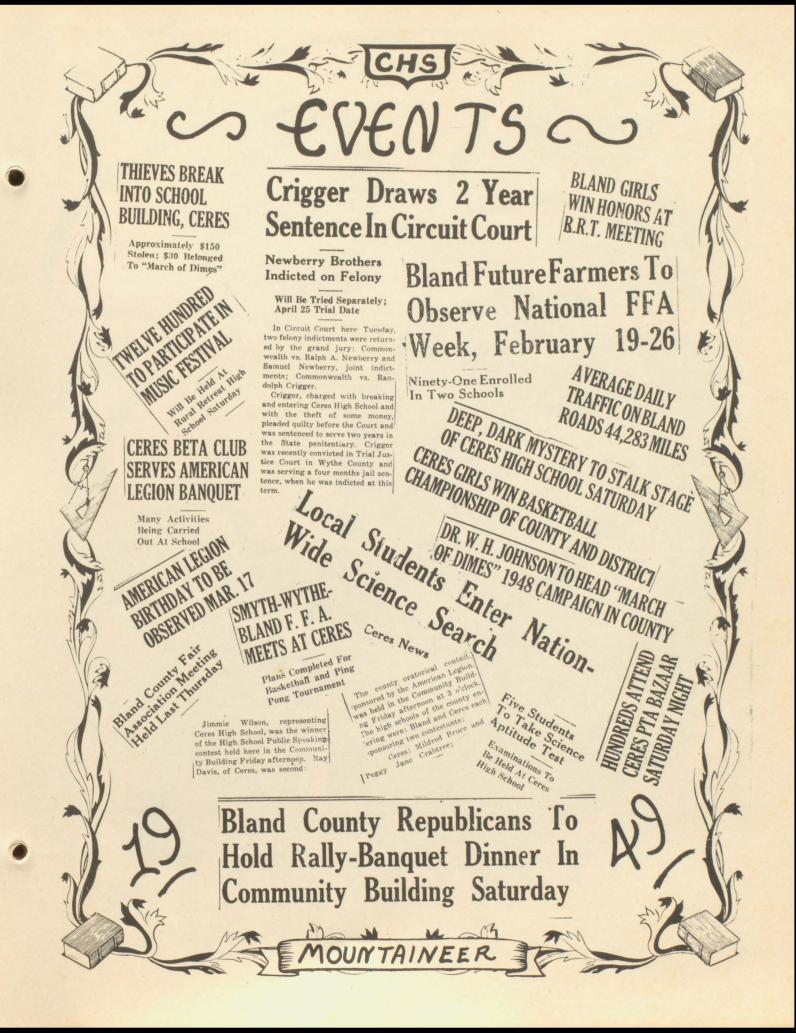

01116







## · BEBICATION ·

the advice, inspiration and assistance so cheerfully rendered us, we dedicate this 1949 edition of the "Mountaineer" to our sprincipal and friend . C. Mr. J. M. Thomas.









J.M. Thomas
Principal





Ruth Crabtree Home Economics





ERVIN Campbell English





S Barbara Allen Math

Math

HOBA



Eugene Orr Agriculture



## Seniors





SENIONS





Mildred Bruce

With the



Frances Catron

"Frankie"









Spangar.

































Eddie Hubble R De ggy Crabtree Billy Lindamood









Betty Groseclose Billy Umbarger Estelle Lambert Jim Hancock









Robert Hall · Ida Thompson · Ray Davis Dellattounshell









Claudine Neel : Kenneth Tibbs Froncoe Hubble Owen King













TH. Grosschose OPHOMORE

Eheanore Nahh. GLenna Greggar. Avis Lambert. Rachel Young . Ethel Creggar



Peggy Shuffhebarger-W. H. Greggar · Bonnie Cassell · Don Bazger · Louise Cassell









Bobby H. Dan F. Louise C. Donnie Jo. L. Mckvin C.





Honors





Frances Catron Vakedictorian



Drama!



Mindred Bruce Oratorican Contest



Envir Campbell King



Peggy Crabtree Oratorical Contest



Ray Davis Jim Wifson Agriculture Speaking Contest





N. Rouise Hayton Sakutatorian

















Now Children. SMAP SHOTS Qui