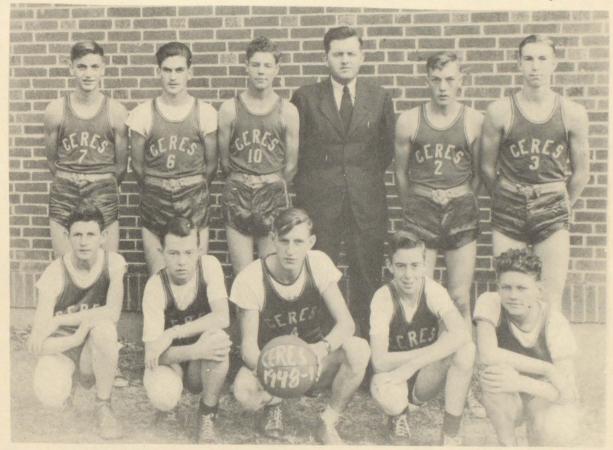

## YEA TEAM!

Rah! Rah! for Cares!!

"Tibbsic"

Captain Cox Co Captain- Wilson

other rankie "Mil" Hansel tethal

Elementary

E EMENS, I RITING ARE

Lois Graftise
CE Graft
C