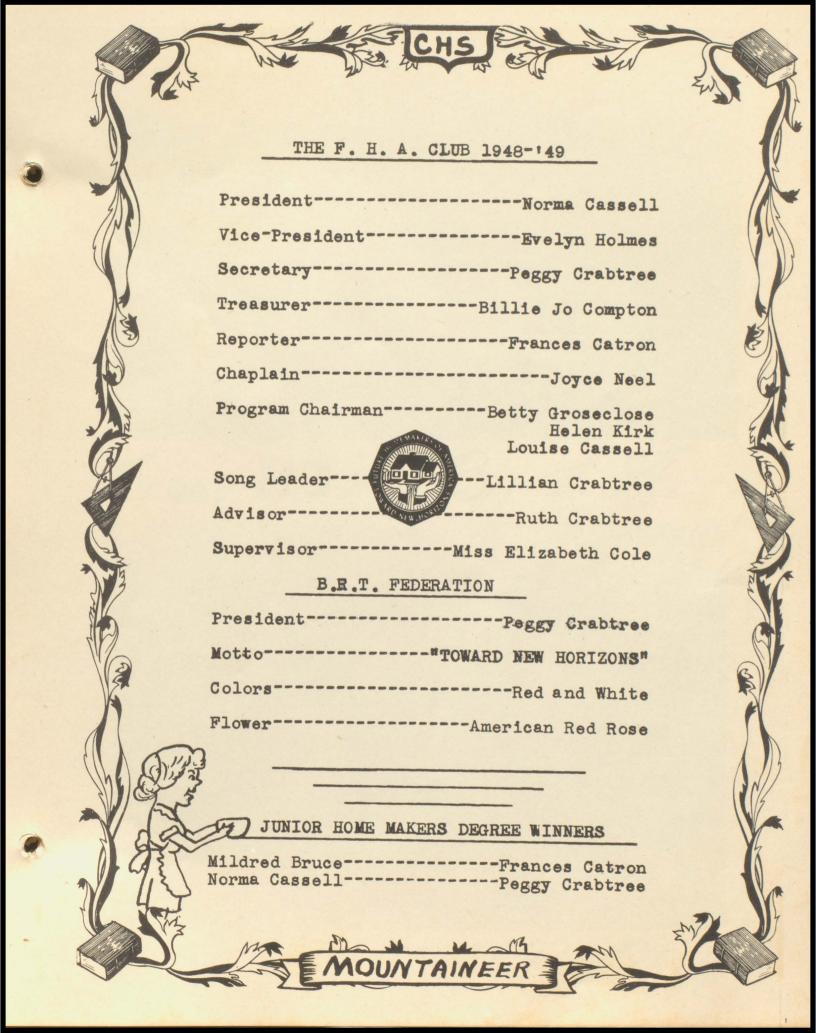

Water your fingers

Officers

act to work, Bays

Bland Co. Fair Winners

Miss Cole and the Cris

F.H.A. 1948-49 - Oblicers - making out Programs

F.H.A. Pres.

B.R.T. Pres,