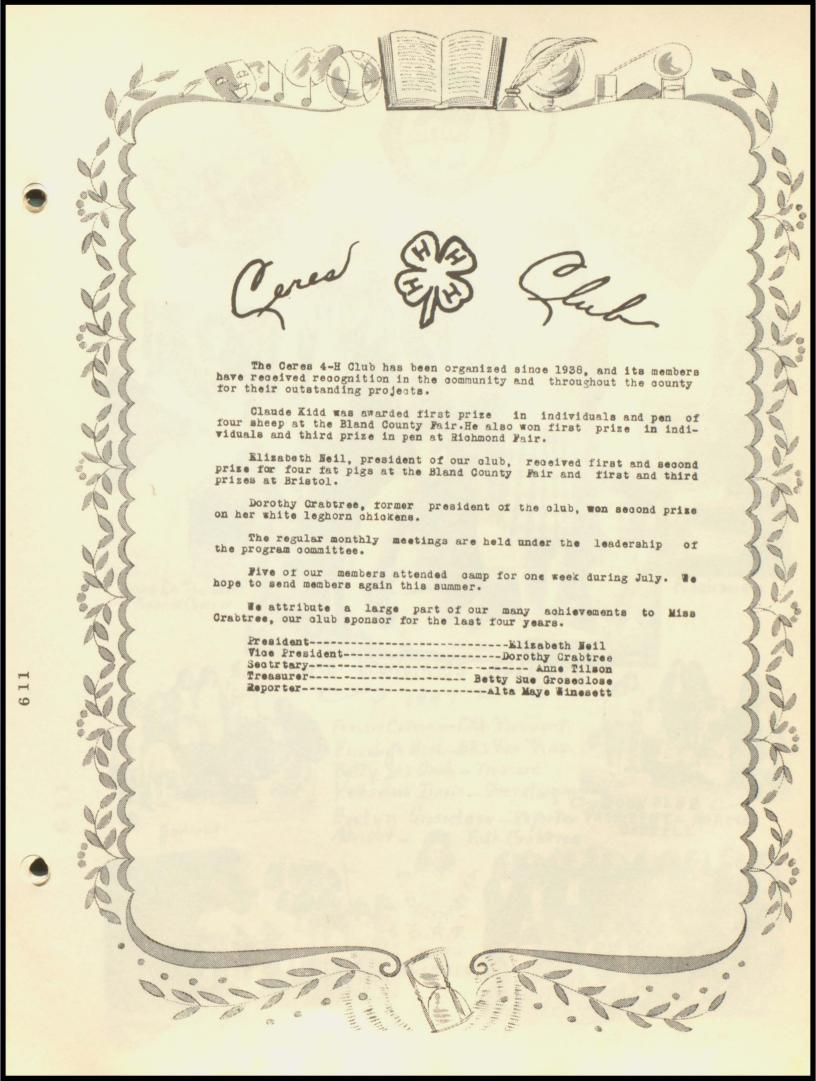

## Beta Club

ANNE TILSON President

Treasurer

Bill Catron

Elizabeth Neal Vice-President

Alta M. Winesett Secretary

CERES

611