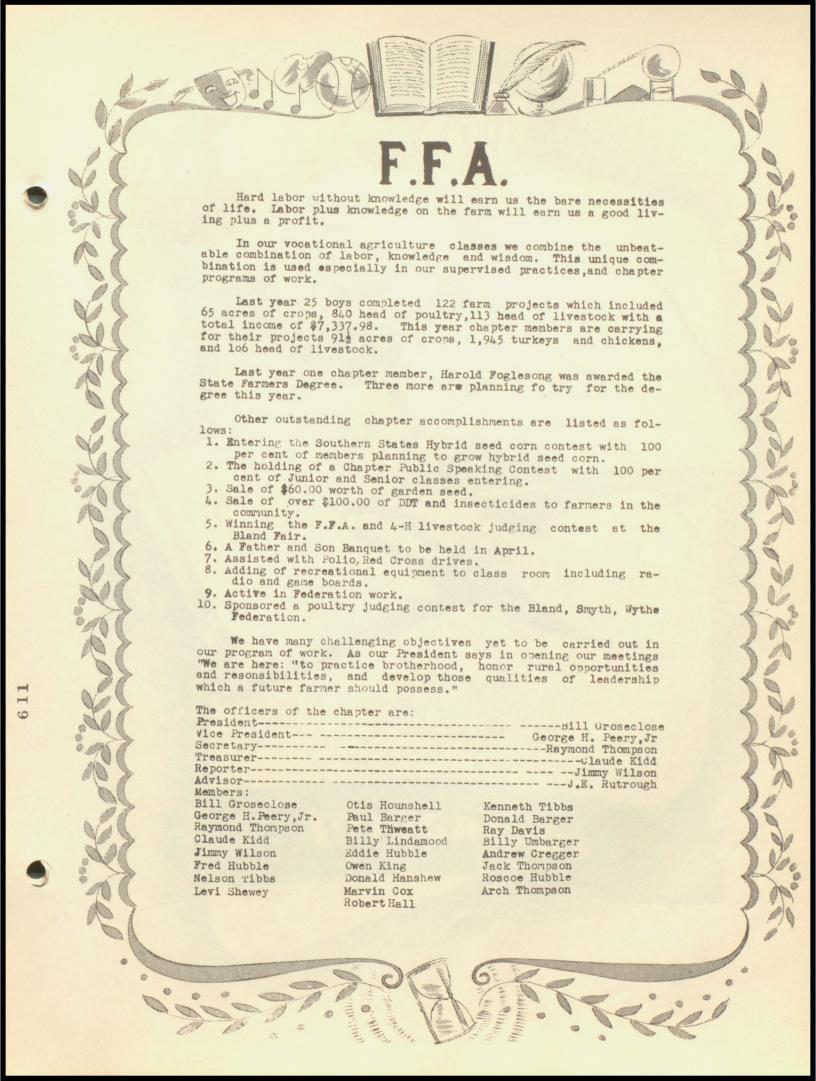

## DEDICATION

We the Ceres Chapter of Future Farmers of America consider it an honor to be allowed the privilege of dedicating this 1946-47 edition of the Mountaineer to a former Ceres High School boy who has gone far in educational and Agricultural achievements.

To Henry C. Groseclose, founder of the Future Farmers of america, former Virginia State F.F.A. advisor, for years National F.F.A. Treasurer, and professor of agricultural education at Virginia Polytechnic Institute, and now our Superintendent of Schools.