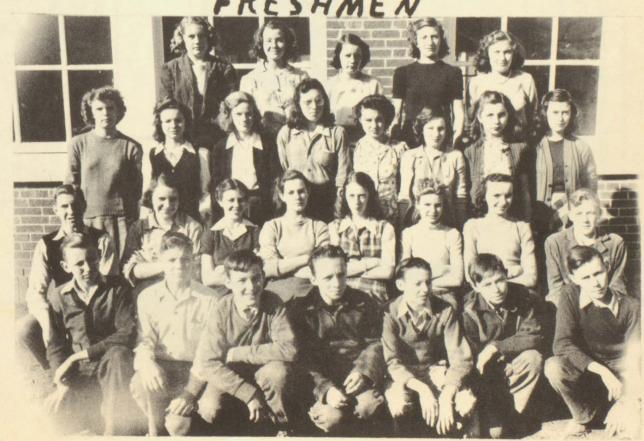

|









Esther Repass
Levi Shewey
Rita Cassell
Paul Barger
Raymond Thompson

Nelson Tibbs
Gilda Harner
Claude Kidd
Evelyn Groseclose
Aileen Morris

Jonan Cassell Arch Thompson
Bill Grosechse George H. Perry Jt.
Margie Lindamood Curtis Stowers
Otis Hounshell Dorothy Chaptree













FRESHMEN











Honors







Anne Tilson Valedictorian

## HONORS

Evelyn Groscolose Bill Groseclose





Elivabeth

Elizabeth Neal Salutatorians

Essay Winners









ATHLETICS





Manager

















ACTIVITIES







## Beta Club



ANNE TILSON President



Treasurer





Bill Catron



Elizabeth Neal Vice-President



Alta M. Winesett Secretary











CERES

























611













"I wish you happiness and joy my Danis, First a girl, then a boy when his hair begins to chil I wish for you another girl. Være surely enjoyed, Dean Mars. Davis, having you for my English, I have having harden de Jones input be baken the Scient and Sout teacher hours I wish they will be the track of the bush of the winds of the the bush of the the bush of the bu ywishing such in as a