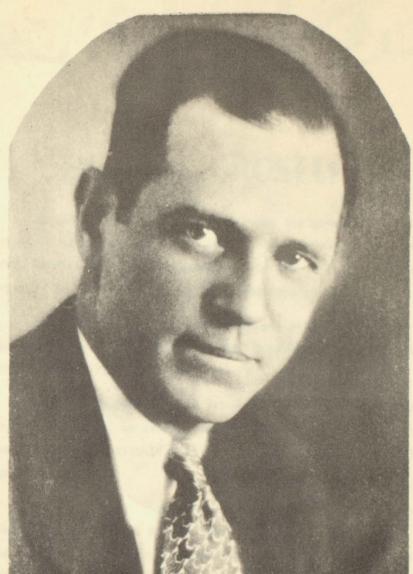

## DEDICATION

We the Ceres Chapter of Future Farmers of America consider it an honor to be allowed the privilege of dedicating this 1946-47 edition of the Mountaineer to a former Ceres High School boy who has gone far in educational and Agricultural achievements.

To Henry C. Groseclose, founder of the Future Farmers of america, former Virginia State F.F.A. advisor, for years National F.F.A. Treasurer, and professor of agricultural education at Virginia Polytechnic Institute, and now our Superintendent of Schools.