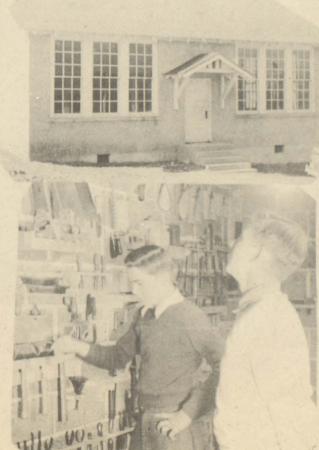

r



Bobby Hubble



Sec.-Janice Harner



## SENIOR CLASS



Donald Hubble

1946



Mobel Greggar



DonFoglesong



Morguerite Neil



Frank Groseclose



Anna L. Thompson

January Shirten of Shi























### CTdr JUNIOR



ALta Winesett



Josie Hubble



Irene Atkins



Cotherine Davis





Stella Hubble



Elizabeth Neil



ANNE TILSON



BILL Catron







phomores



## SOPHOMORES

## FRESHMEN



Bill G. de



Nell T.



Marguerite C.



Frances C.



Betty D.



JO N.C.



Mildred B.



Owen K



Esther R.

3

Perril.



Gilda H.



Billy L.



Nannie H.



Jr. P.



Evelyn G.



Margie T.



Marvin C.















## BASKETBALL

Capton - Francis Groseclose Co. Capton - Bobbie Hubble Coach - Mr. J.E. Rutrough Co

























## CERES F.F.A.

















































## HERE AND THERE























In The Library





The Donalds



























lographs