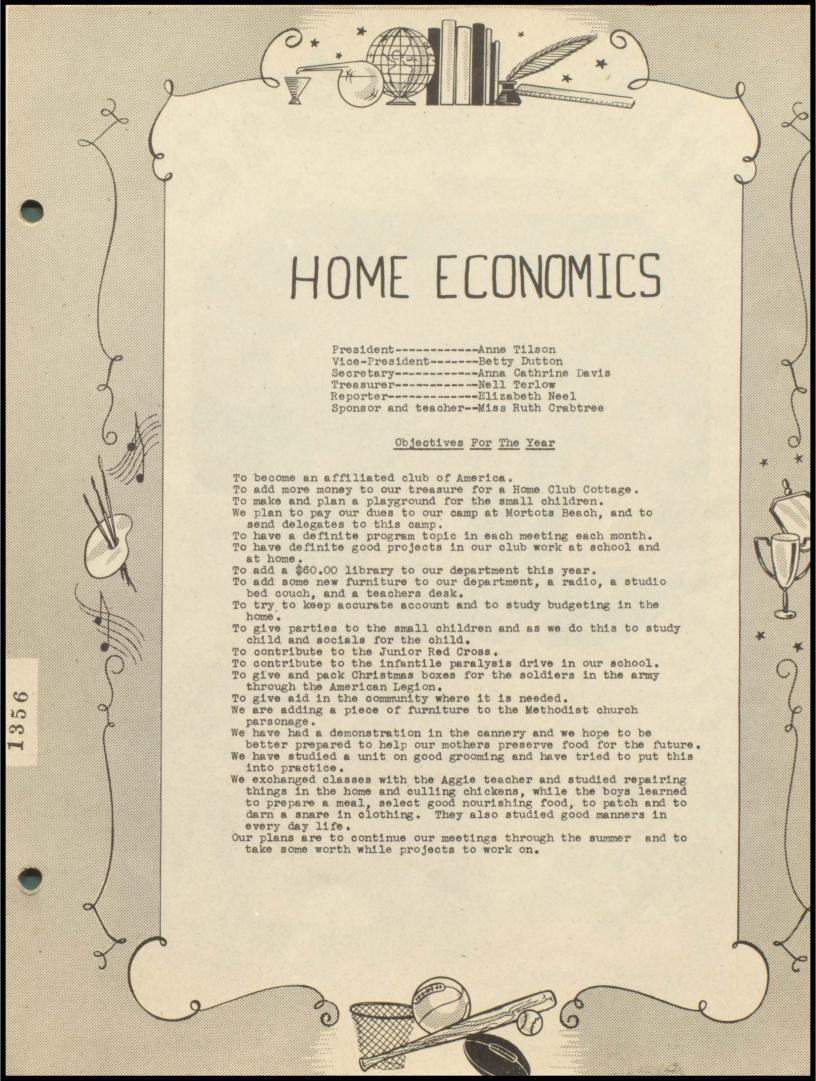

e



Sec.-Janice Harner



## SENIOR CLASS



Donald Hubble

1946



Mobel Greggar



DonFoglesong



Morguerite Neil



Frank Groseclose



Anna L. Thompson

January Shirten of Shi























### CTdr JUNIOR



ALta Winesett



Josie Hubble



Irene Atkins



Cotherine Davis





Stella Hubble



Elizabeth Neil



ANNE TILSON



BILL Catron







phomores



## SOPHOMORES

## FRESHMEN



Bill G. de



Nell T.



Marguerite C.



Frances C.



Betty D.



JO N.C.



Mildred B.



Owen K



Esther R.

3

Perril.



Gilda H.



Billy L.



Nannie H.



Jr. P.



Evelyn G.



Margie T.



Marvin C.















## BASKETBALL

Capton - Francis Groseclose Co. Capton - Bobbie Hubble Coach - Mr. J.E. Rutrough Co

























## CERES F.F.A.

















































## HERE AND THERE























In The Library





The Donalds



























lographs