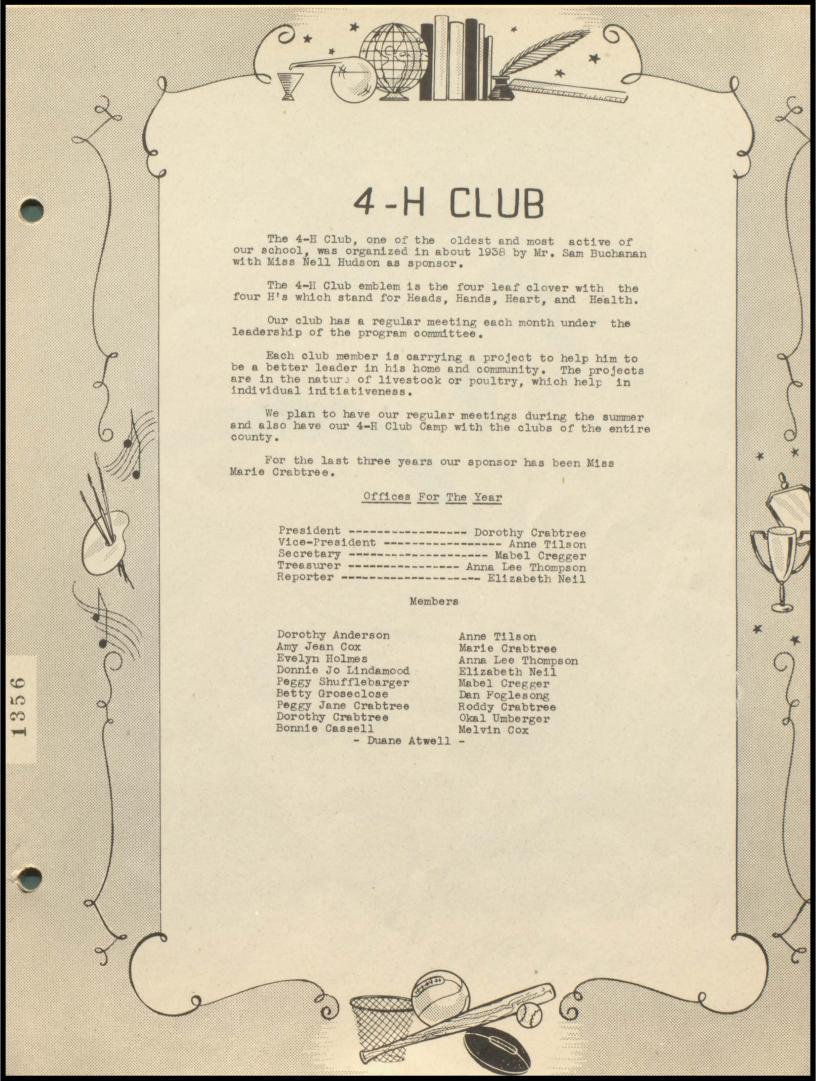

nice Harner



## SENIOR CLASS



Donald Hubble

1946



Mobel Greggar



DonFoglesong



Morguerite Neil



Frank Groseclose



Anna L. Thompson

January Shirten of Shi























### CTdr JUNIOR



ALta Winesett



Josie Hubble



Irene Atkins



Cotherine Davis





Stella Hubble



Elizabeth Neil



ANNE TILSON



BILL Catron







phomores



## SOPHOMORES

## FRESHMEN



Bill G. de



Nell T.



Marguerite C.



Frances C.



Betty D.



JO N.C.



Mildred B.



Owen K



Esther R.

3

Perril.



Gilda H.



Billy L.



Nannie H.



Jr. P.



Evelyn G.



Margie T.



Marvin C.















## BASKETBALL

Capton - Francis Groseclose Co. Capton - Bobbie Hubble Coach - Mr. J.E. Rutrough Co

























## CERES F.F.A.

















































## HERE AND THERE























In The Library





The Donalds



























lographs