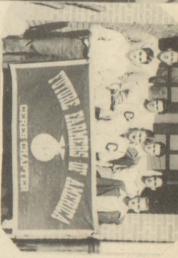

Bobby Hubble



Sec.-Janice Harner



## SENIOR CLASS



Donald Hubble

1946



Mobel Greggar



DonFoglesong



Morguerite Neil



Frank Groseclose



Anna L. Thompson

January Shirten of Shi























### CTdr JUNIOR



ALta Winesett



Josie Hubble



Irene Atkins



Cotherine Davis





Stella Hubble



Elizabeth Neil



ANNE TILSON



BILL Catron







phomores



## SOPHOMORES

## FRESHMEN



Bill G. de



Nell T.



Marguerite C.



Frances C.



Betty D.



JO N.C.



Mildred B.



Owen K



Esther R.

3

Perril.



Gilda H.



Billy L.



Nannie H.



Jr. P.



Evelyn G.



Margie T.



Marvin C.















## BASKETBALL

Capton - Francis Groseclose Co. Capton - Bobbie Hubble Coach - Mr. J.E. Rutrough Co

























## CERES F.F.A.

















































## HERE AND THERE























In The Library





The Donalds



























lographs