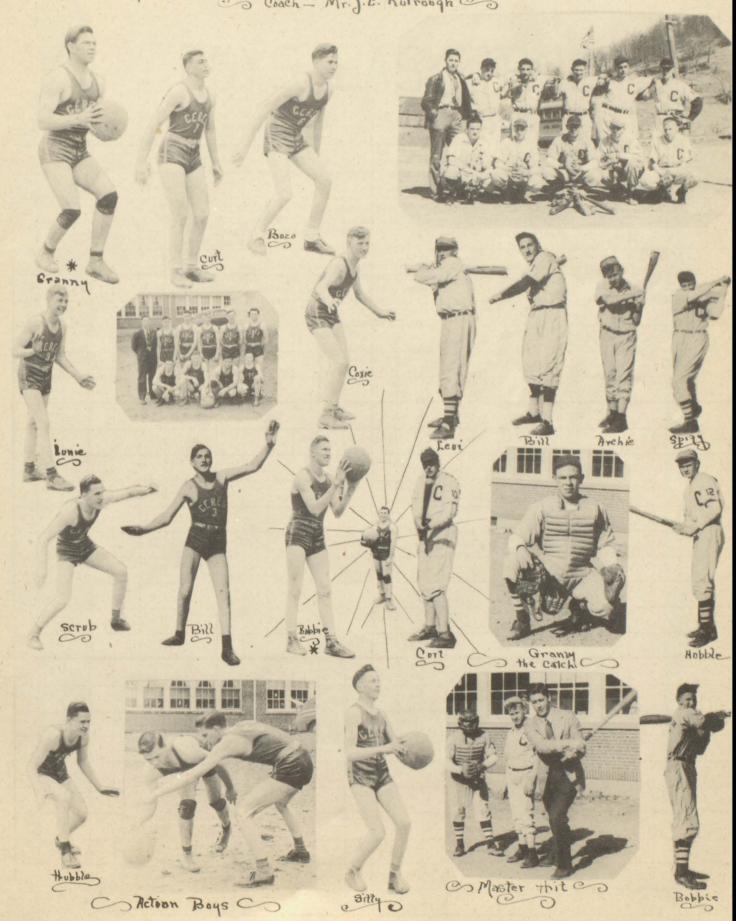

## BASKETBALL

Capton - Francis Groseclose Co. Capton - Bobbie Hubble Coach - Mr. J.E. Rutrough Co