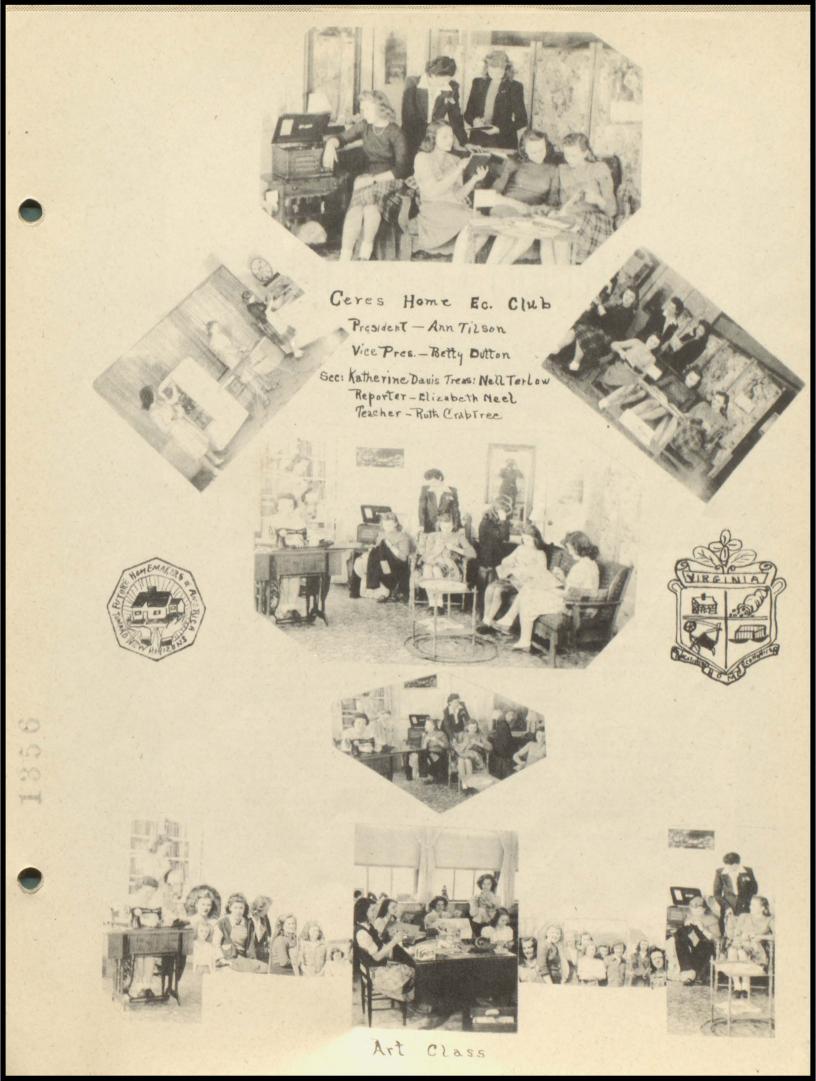

ubble



Sec.-Janice Harner



## SENIOR CLASS



Donald Hubble

1946



Mobel Greggar



DonFoglesong



Morguerite Neil



Frank Groseclose



Anna L. Thompson

January Shirten of Shi























### CTdr JUNIOR



ALta Winesett



Josie Hubble



Irene Atkins



Cotherine Davis





Stella Hubble



Elizabeth Neil



ANNE TILSON



BILL Catron







phomores



## SOPHOMORES

## FRESHMEN



Bill G. de



Nell T.



Marguerite C.



Frances C.



Betty D.



JO N.C.



Mildred B.



Owen K



Esther R.

3

Perril.



Gilda H.



Billy L.



Nannie H.



Jr. P.



Evelyn G.



Margie T.



Marvin C.















## BASKETBALL

Capton - Francis Groseclose Co. Capton - Bobbie Hubble Coach - Mr. J.E. Rutrough Co

























## CERES F.F.A.

















































## HERE AND THERE























In The Library





The Donalds



























lographs