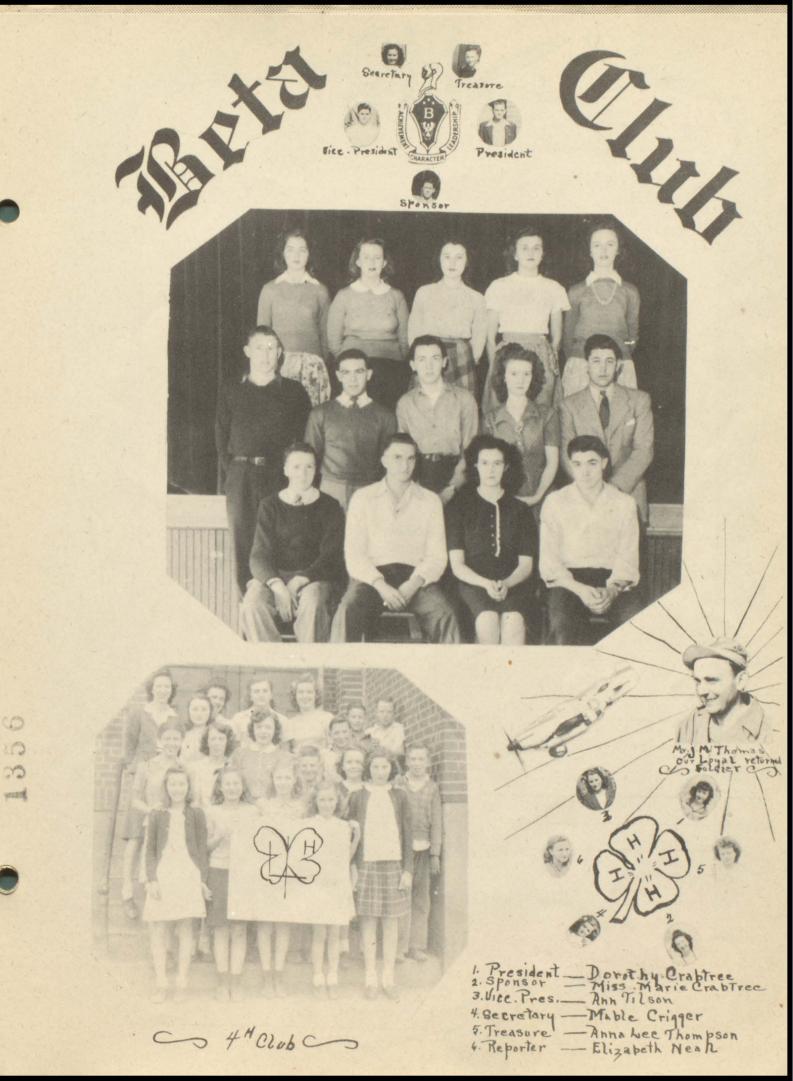

Sec.-Janice Harner



## SENIOR CLASS



Donald Hubble

1946



Mobel Greggar



DonFoglesong



Morguerite Neil



Frank Groseclose



Anna L. Thompson

January Shirten of Shi























### CTdr JUNIOR



ALta Winesett



Josie Hubble



Irene Atkins



Cotherine Davis





Stella Hubble



Elizabeth Neil



ANNE TILSON



BILL Catron







phomores



## SOPHOMORES

## FRESHMEN



Bill G. de



Nell T.



Marguerite C.



Frances C.



Betty D.



JO N.C.



Mildred B.



Owen K



Esther R.

3

Perril.



Gilda H.



Billy L.



Nannie H.



Jr. P.



Evelyn G.



Margie T.



Marvin C.















## BASKETBALL

Capton - Francis Groseclose Co. Capton - Bobbie Hubble Coach - Mr. J.E. Rutrough Co

























## CERES F.F.A.

















































## HERE AND THERE























In The Library





The Donalds



























lographs