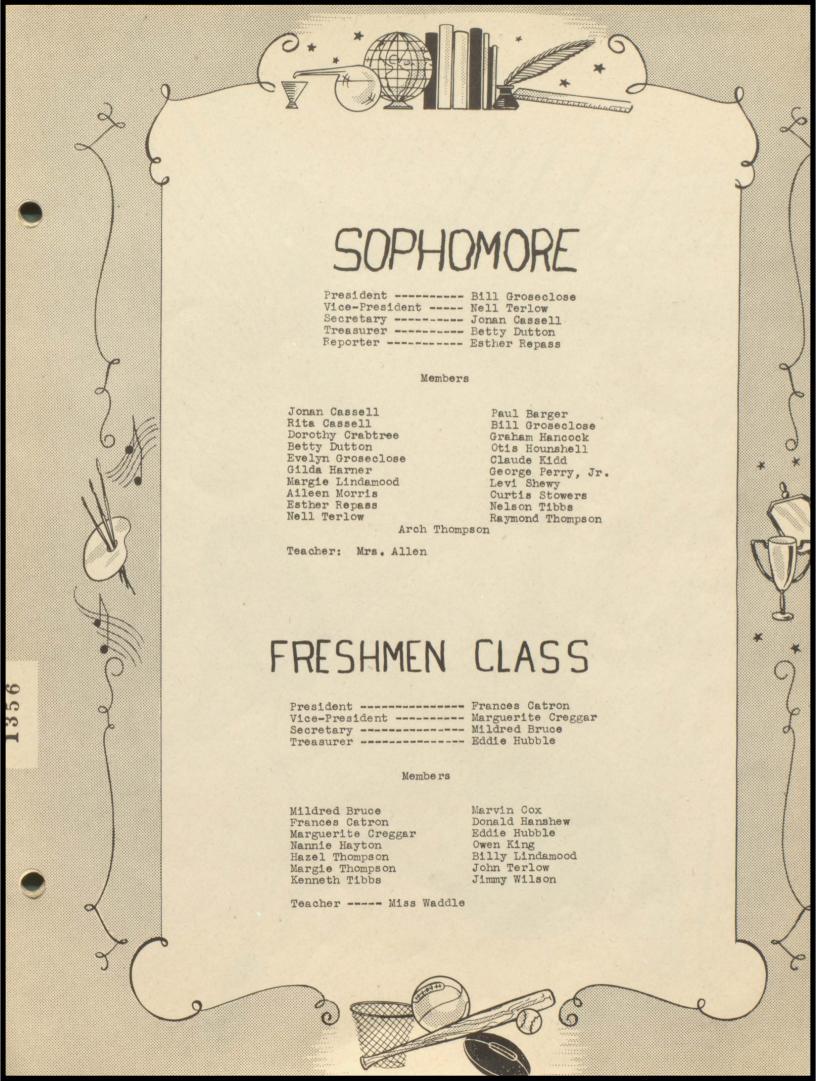

## SOPHOMORES

## FRESHMEN

Bill G. de

Nell T.

Marguerite C.

Frances C.

Betty D.

JO N.C.

Mildred B.

Owen K

Esther R.

3

Perril.

Gilda H.

Billy L.

Nannie H.

Jr. P.

Evelyn G.

Margie T.

Marvin C.