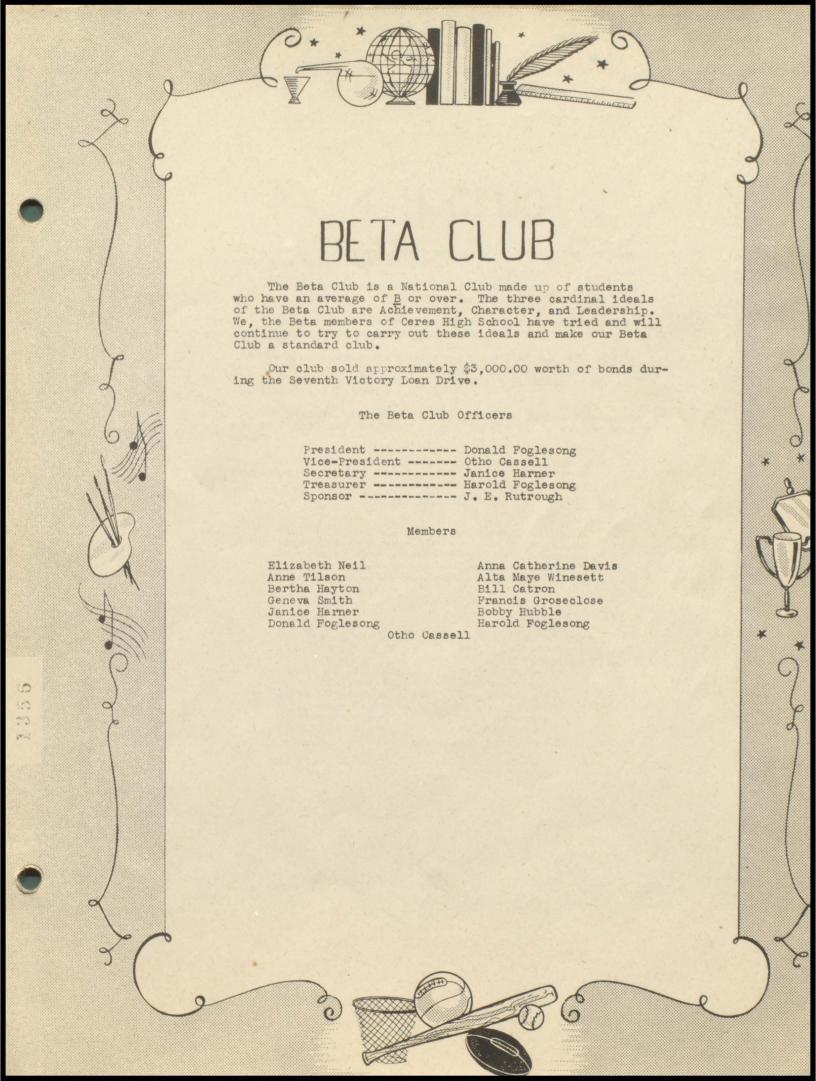

.-Janice Harner



## SENIOR CLASS



Donald Hubble

1946



Mobel Greggar



DonFoglesong



Morguerite Neil



Frank Groseclose



Anna L. Thompson

January Shirten of Shi























### CTdr JUNIOR



ALta Winesett



Josie Hubble



Irene Atkins



Cotherine Davis





Stella Hubble



Elizabeth Neil



ANNE TILSON



BILL Catron







phomores



## SOPHOMORES

## FRESHMEN



Bill G. de



Nell T.



Marguerite C.



Frances C.



Betty D.



JO N.C.



Mildred B.



Owen K



Esther R.

3

Perril.



Gilda H.



Billy L.



Nannie H.



Jr. P.



Evelyn G.



Margie T.



Marvin C.















## BASKETBALL

Capton - Francis Groseclose Co. Capton - Bobbie Hubble Coach - Mr. J.E. Rutrough Co

























## CERES F.F.A.

















































## HERE AND THERE























In The Library





The Donalds



























lographs