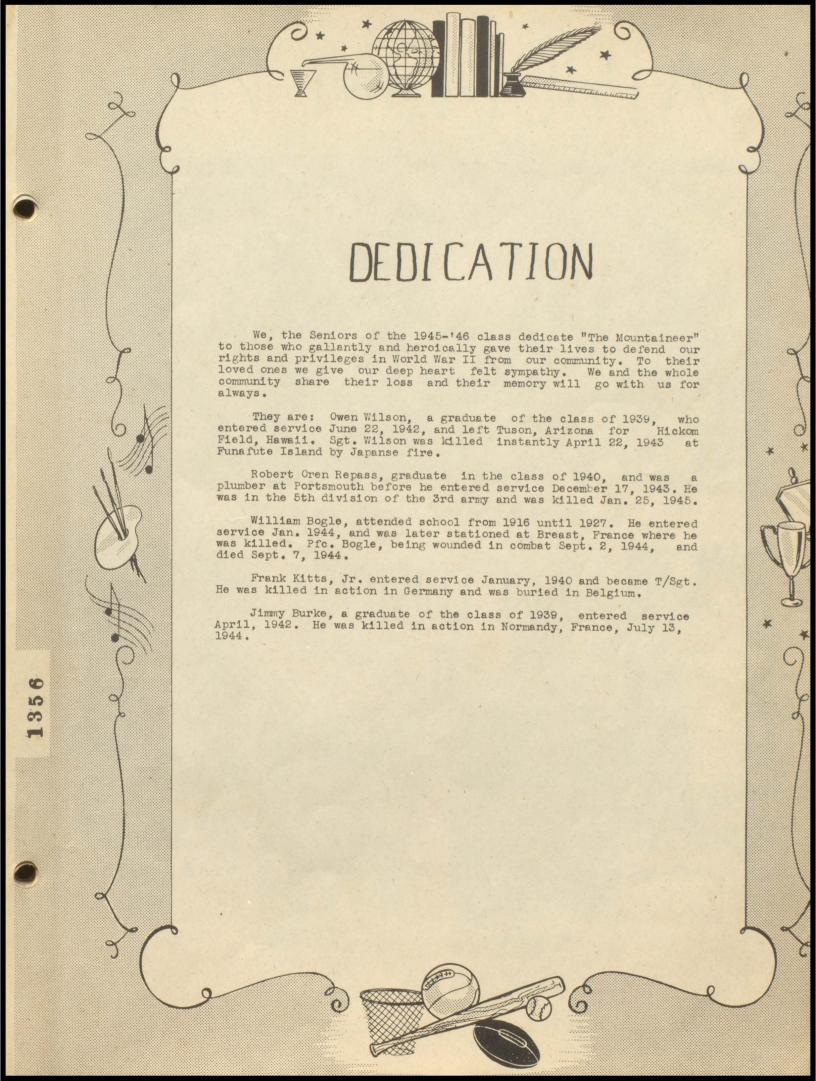

THE MOUNTAINEER

1943-43

T/ Sgt. Frank Kitts, Jr.

Lt. James Burke

1356

# WORLD WAR

Pfc. Wallace Bogle

Prt. Bob Repass

Sgt. Owen Wilson

Atwell, Lewis Atkins, Robert Bales, Legard Barger, George Bevil, Bruce Bevil, Ray Bevil, Ray Bogle, Ray Bogle, Wallace Bridges, Wayne Brown, Herman Brown, Ralph Brown, Ralph
Brown, Wayne
Burke, Jimmy
Burke, Hubert
Cassell, Filmore
Cassell, Harry
Compton, Charles
Compton, Francis
Compton, Mabel
Cooper, Joe
Cooper, Herbert
Cox, Byron
Cox, Clarence
Cox, Paul
Cox, Troy
Crabtree, Alvin Cox, Troy
Crabtree, Alvin
Crabtree, Marvin
Davis, Claude
Davis, Sam Martin
Dillow, Roy
Duncan, Elmo
Foglesong, Henry
Groseclose, Don Groseclose, Don Groseclose, Frank Groseclose, Lloyd Groseclose, Vance Groseclose, Vano Harner, Lilburn Harner, Max R. Harner, Neil Harner, W. R. Hayton, Lawrence Hayton, Leon Hayton, Lewis Hayton, Ralph Hubble, Bailey

\*\*\*

Hubble, Clarence Hubble, Clarence
Hubble, Fred
Hubble, Otis, Jr.
Hubble, Warrn
Hubble, Wm. A., Jr.
Hubble, Yorke
Jones, Jimmy
Kimberling, Harry
King, Harry King, Harry Kitts, Faye
Kitts, Frank, Jr.
Kitts, Ira
Kitts, R. D.
Kitts, Roy
Kitts, Walter Lambert, Steve, Jr. Lambert, Steve,
Neel, Curtis
Neel, Elmer
Neel, Herman
Neel, Hottle
Neel, Lacy
Neel, Ted
Neel, Virgie
Neel, Wayne
Patrick, Robert
Peck. Trov Peck, Troy Repass, Arten Repass, Arten
Repass, Robert
Repass, Orville
Rutrough, J. E.
Stowers, Claude
Taylor, Cicero
Taylor, Lillard
Tibbs, Ray
Tibbs, Willis
Thomas, J. M. Tibbs, Willis
Thomas, J. M.
Umbarger, Elmer
Umbarger, Leslie
Umbarger, Vance
Waddelle, Willard
Williams, Cecil
Williams, Paul
Williams, Randolph
Wilson, Owen
Winesett Nathan Winesett, Nathan