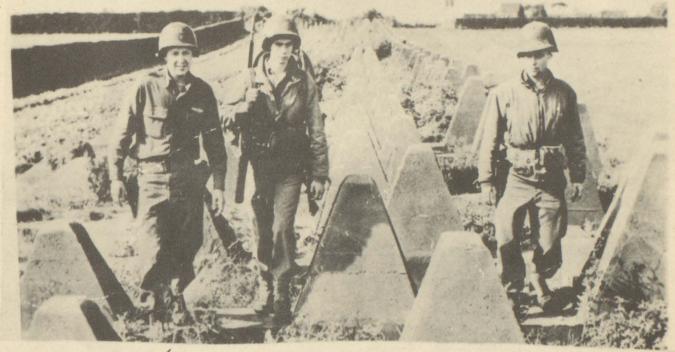

THE MOUNTAINEER

1943-43

T/ Sgt. Frank Kitts, Jr.

Lt. James Burke

1356

# WORLD WAR

Pfc. Wallace Bogle

Prt. Bob Repass

Sgt. Owen Wilson

Atwell, Lewis Atkins, Robert Bales, Legard Barger, George Bevil, Bruce Bevil, Ray Bevil, Ray Bogle, Ray Bogle, Wallace Bridges, Wayne Brown, Herman Brown, Ralph Brown, Ralph
Brown, Wayne
Burke, Jimmy
Burke, Hubert
Cassell, Filmore
Cassell, Harry
Compton, Charles
Compton, Francis
Compton, Mabel
Cooper, Joe
Cooper, Herbert
Cox, Byron
Cox, Clarence
Cox, Paul
Cox, Troy
Crabtree, Alvin Cox, Troy
Crabtree, Alvin
Crabtree, Marvin
Davis, Claude
Davis, Sam Martin
Dillow, Roy
Duncan, Elmo
Foglesong, Henry
Groseclose, Don Groseclose, Don Groseclose, Frank Groseclose, Lloyd Groseclose, Vance Groseclose, Vano Harner, Lilburn Harner, Max R. Harner, Neil Harner, W. R. Hayton, Lawrence Hayton, Leon Hayton, Lewis Hayton, Ralph Hubble, Bailey